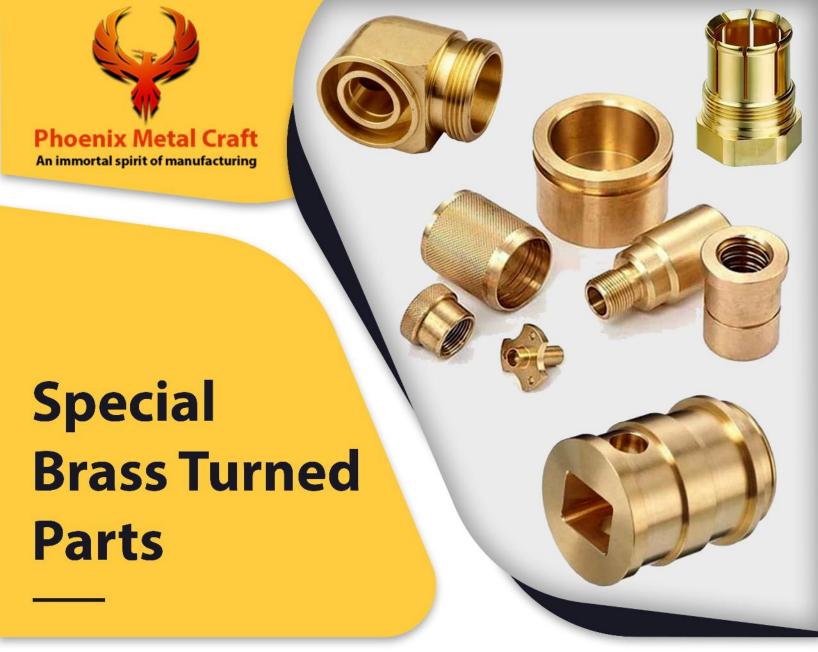

We always welcome to the development of the new Products. We Manufacture Brass, Copper @ Other Metal Components on the - Special Brass Turned Parts base of Sample, Drawing, or Standards reference. Our Products have confirmed the requirement of RoHS of European Standard.

We specialize in producing critical parts with the tolerances as low as 0.03mm. We can turn any diameter right from 1mm to 50mm. Precision Turned Components are used in various electric gadgets, home appliances and in almost all industries in one way or another. We have a highly sophisticated machine which includes Auto troube, Multi-Rotary Index machines & up to 5 axis SPMs which carries multi operations in single stage giving substantial production & world class quality.