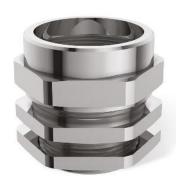

E1FX Type Double Compression

Cable Gland

E1FUNV Type Double Compression Cable Gland

E1W Type Double Compression Heavy Duty Cable Gland

E1FCNF Type Double Compression Cable Gland

A2F Type Cable Gland for all types of unarmoured cables.

E1FW Cable Gland for SWA & AWA Cables

A2FPM Single Compression Cable Gland

E1FPF Type Double Compression Cable Gland

A2FPF Single Compression Cable Gland

E1FPM Type Double Compression Cable Gland

IP 68 Metric Threaded Single Compression Cable Gland

**A2FCNF Type Cable Gland** 

A1/A2 Type Cable Glands

**A2 Type Cable Glands** 

3PT Single Compression CW
Cable Glands

**BW Cable Gland - 2PT Armoured** 

IP 68 Cable Gland - PG Threaded Single Compression

**EMC** Cable Gland Metric Threaded

EMC Cable Glands - PG Threaded

E1W Double Compression Cable Gland

BW Type Cable Glands 4PT Armoured

**BWR Cable Glands** 

CW Cable Gland - 4PT Single Compression

### **PRODUCT DETAILS & SPECIFICATION**

Throughout the World, Cables requires Glanding, Jointing & Fixing, whether in Hazardous area or Safe Area. Phoenix Metal Craft specialize in manufacturing Flame Proof Industrial Cable Glands covering the wide range of armored and non-armored cable in form of various types like BW, CW, E1W, A1/A2, PG, Marine type etc. After understanding all the critical feature of the glands, we are committed to manufacture safe, leak proof, flameproof and explosion proof glands to avoid all mishaps & prevent any hazards to the health & property.

### **Key Features:**

Cable Glands are produced as per BS 6121 Standard. BW type Cable Glands provide an integral armor clamp for armored cable which provides an electrical bond between the cable armor & the gland. A1/A2 Gland Provides a single pull resistant seal on the outer sheath of an unarmored cable. This Type gland maintains ingress protection of IP66/IP68 to 25 Meters. PG Glands are basically produced as per DIN standard 46320/46255 & available with sprain relief facility with round or hex intermediate sockets. Marine Cable Glands as per JIS standards are basically used for Ship Decks & other marine Applications.