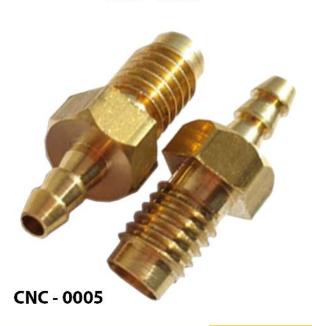

# **CNC Turned Parts**

**CNC-0002** 

**CNC-0003** 

ortal spirit of manu

**CNC - 0004** 

**CNC - 0006** 

High Quality Customized Turned Parts with great precision & Accuracy can be made very effectively by our CNC Machines in Metals like Brass, Stainless steel & Mild Steel and Aluminum. We make the components with accuracy of as low as 10 microns.