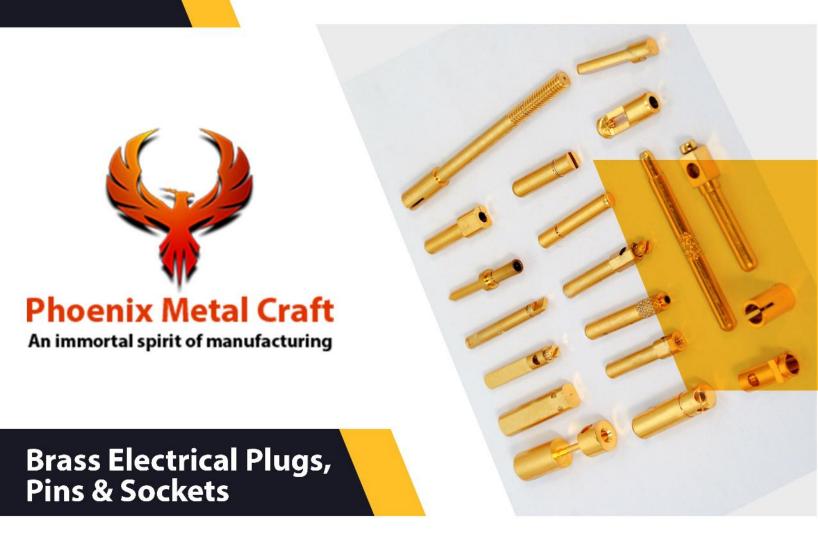

# Brass Electrical Plugs, Pins & Sockets

**EPS-0002** 

**EPS-0004** 

**EPS-0006** 

**EPS-0001** 

**EPS-0003** 

**EPS-0005** 

**EPS-0007** 

Owing to years of industrial experience, Phoenix Metal Craft providing broad gamut of Brass Electrical Plug Pins manufactured using latest technology and modern machinery. Brass Electrical Plug Pins are widely used as a component to be installed electrical wire. Our Electrical plugs and pins are highly appreciated by customer across various industry for its sturdy finish and accurate dimension. Electrical Plug Pins we manufacture are shock proof, crack resistance and highly reliable. Our wide range of electrical plug pin include neutral pins, earth pins, knurled pins, slotted pins and more. Electrical plug pins are also available with DIN screw as per customer specification and requirements. We can develop and supply standard as well as custom brass electrical plug pins exactly as per customer specifications. An immortal spirit of manufacturing