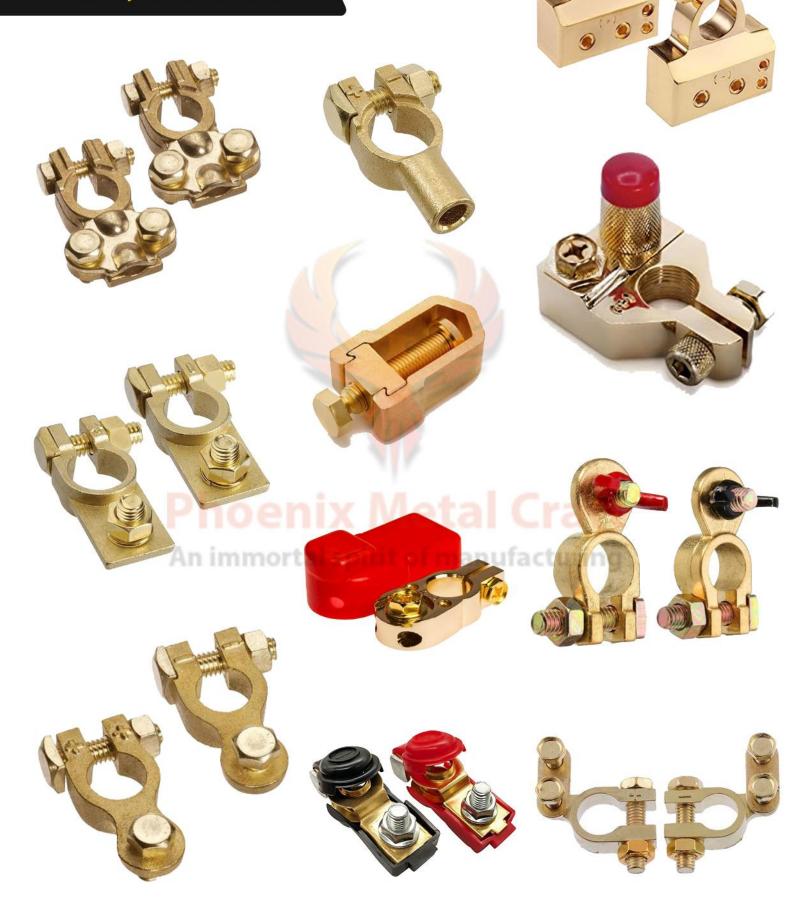

### **PRODUCT DETAILS & SPECIFICATION**

We Are Highly Experienced Manufacturer, Supplier And Exporter Of Various Types Of Brass Products Such As Brass Auto Parts (Battery Terminals) Including Machine Made Battery Terminal And Forged Battery Terminal. These Are Mainly Used For Connecting Batteries In Auto Industry And Inverter Batteries. We Take Due Care That Terminal Are Not Rough And Don't Have Any Sharp Edges, To Make Sure The Wires Are Not Damaged While Installing. We Also Offer Various Types Of Brass Auto Parts And Battery Terminal According To Customer's Drawings Or Specifications.

### Types:

Lucas Type, Angle Type, Ship Type, Toyota Type, U.S.A. Car Type, Seiver Type(Universal Type) in forging and casted.

### Forged Type:

Seiver Crimp Type, Angle (Bosch) Type, USA Car Type, Post Type (Machined), Cable Lugs (Brass), Solder Type (Machined), Solder Less (Screw) Type (Machined), Hex Head Bolt Type (Machined)