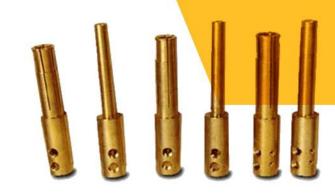

# **Brass**Battery Terminals

### **PRODUCT DETAILS & SPECIFICATION**

We Are Highly Experienced Manufacturer, Supplier And Exporter Of Various Types Of Brass Products Such As Brass Auto Parts (Battery Terminals) Including Machine Made Battery Terminal And Forged Battery Terminal. These Are Mainly Used For Connecting Batteries In Auto Industry And Inverter Batteries. We Take Due Care That Terminal Are Not Rough And Don't Have Any Sharp Edges, To Make Sure The Wires Are Not Damaged While Installing. We Also Offer Various Types Of Brass Auto Parts And Battery Terminal According To Customer's Drawings Or Specifications.