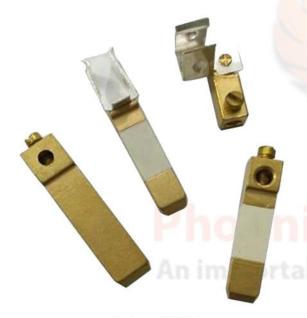

### **PRODUCT DETAILS & SPECIFICATION**

We Are Highly Experienced Manufacturer, Supplier And Exporter Of Various Types Of Brass Products Such As Brass Auto Parts (Battery Terminals) Including Machine Made Battery Terminal And Forged Battery Terminal. These Are Mainly Used For Connecting Batteries In Auto Industry And Inverter Batteries. We Take Due Care That Terminal Are Not Rough And Don't Have Any Sharp Edges, To Make Sure The Wires Are Not Damaged While Installing. We Also Offer Various Types Of Brass Auto Parts And Battery Terminal According To Customer's Drawings Or Specifications.

### Types:

Lucas Type, Angle Type, Ship Type, Toyota Type, U.S.A. Car Type, Seiver Type(Universal Type) in forging and casted.

### Forged Type:

Seiver Crimp Type, Angle (Bosch) Type, USA Car Type, Post Type (Machined), Cable Lugs (Brass), Solder Type (Machined), Solder Less (Screw) Type (Machined), Hex Head Bolt Type (Machined)