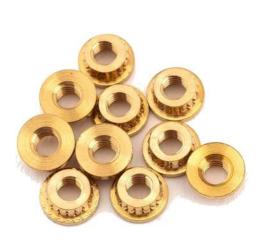

# **Brass** Inserts

**BI-0001** 

BI - 0003

**BI-0004** 

BI - 0005 An immortal spiri BI - 0006 ufacturing

**BI - 0007** 

**BI-0009** 

**BI-0008** 

We are the leading manufacturer of Brass threaded inserts for plastics industries, communication equipments, automotive industries, electrical & Wiring device cases etc. We offer a full line of brass inserts for all methods of installation, including: ultrasonic, heat, thermal, press-in and mold-in. Although we produce various brass inserts as per custom design & specification.

We have standard series of Threaded Inserts such as Straight Hole, Blind (Closed bottom), Collar Inserts, Ultrasonic, Press in, Tri Slotted Inserts, Brass Threaded Inserts, Brass Knurled Inserts, Brass Inserts for Plastics, Brass Inserts for Wood and Clipboard, Ultrasonic range of Brass Inserts, Heatbit range of Brass Inserts, Press-in Inserts with and without collars, Moulded-in Inserts etc. can be done as per customers requirement.

### Also Available:

Brass Round Knurled Inserts Brass Hexagonal Inserts Brass Square Inserts

Phoenix Metal Craft successfully established itself as a highly reliable manufacturer, exporter and trader of a range of automotive parts, precision brass fitting parts and manufacture any metal parts i.e. Brass, M.S, S.S, Copper, Aluminium etc, as per customer provided drawing, specifications or sample.