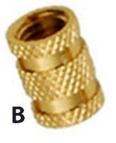

# **Brass** Inserts

**BI-0001** 

BI - 0003

**BI-0004** 

BI - 0005 An immortal spiri BI - 0006 ufacturing

**BI - 0007** 

**BI-0009** 

**BI-0008** 

We are the leading manufacturer of Brass threaded inserts for plastics industries, communication equipments, automotive industries, electrical & Wiring device cases etc. We offer a full line of brass inserts for all methods of installation, including: ultrasonic, heat, thermal, press-in and mold-in. Although we produce various brass inserts as per custom design & specification.

We have standard series of Threaded Inserts such as Straight Hole, Blind (Closed bottom), Collar Inserts, Ultrasonic, Press in, Tri Slotted Inserts, Brass Threaded Inserts, Brass Knurled Inserts, Brass Inserts for Plastics, Brass Inserts for Wood and Clipboard, Ultrasonic range of Brass Inserts, Heatbit range of Brass Inserts, Press-in Inserts with and without collars, Moulded-in Inserts etc. can be done as per customers requirement.