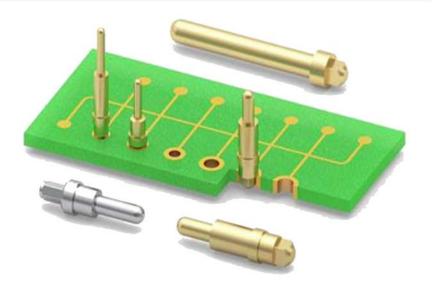

# Brass Terminals For PCB Connector

### PRODUCT DETAILS & SPECIFICATION

We are leading manufacturer and supplier of Brass PCB Terminals that is widely used across different applications in electronic and electrical industries and many others. We use high grade raw materials for production of Brass PCB Terminals Block in observance with excellent strength, high durability and quality standards. we can develop Any kind of PCB Terminals exactly as per customer specifications.