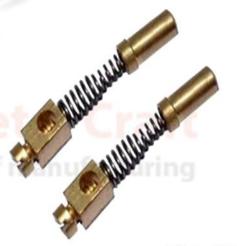

# **Brass**Battery Terminals

### **PRODUCT DETAILS & SPECIFICATION**

We Are Highly Experienced Manufacturer, Supplier And Exporter Of Various Types Of Brass Products Such As Brass Auto Parts (Battery Terminals) Including Machine Made Battery Terminal And Forged Battery Terminal. These Are Mainly Used For Connecting Batteries In Auto Industry And Inverter Batteries. We Take Due Care That Terminal Are Not Rough And Don't Have Any Sharp Edges, To Make Sure The Wires Are Not Damaged While Installing. We Also Offer Various Types Of Brass Auto Parts And Battery Terminal According To Customer's Drawings Or Specifications.