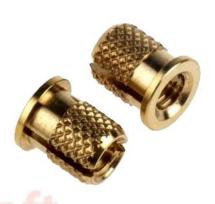

# **Brass** Inserts

**BI-0001** 

BI - 0003

**BI-0004** 

BI - 0005 An immortal spiri BI - 0006 ufacturing

**BI - 0007** 

**BI-0009** 

**BI-0008** 

We are the leading manufacturer of Brass threaded inserts for plastics industries, communication equipments, automotive industries, electrical & Wiring device cases etc. We offer a full line of brass inserts for all methods of installation, including: ultrasonic, heat, thermal, press-in and mold-in. Although we produce various brass inserts as per custom design & specification.

We have standard series of Threaded Inserts such as Straight Hole, Blind (Closed bottom), Collar Inserts, Ultrasonic, Press in, Tri Slotted Inserts, Brass Threaded Inserts, Brass Knurled Inserts, Brass Inserts for Plastics, Brass Inserts for Wood and Clipboard, Ultrasonic range of Brass Inserts, Heatbit range of Brass Inserts, Press-in Inserts with and without collars, Moulded-in Inserts etc. can be done as per customers requirement.

# **Key Features:**

• Thread Size Starts from M1.6 to M50. BA, BSW, BSPT, BSF & American Threads like UNC, UNF, UNEF and NPT are also available as per custom requirements. • Straight, Diamond, opposite diagonal etc. are the knurling options available to give solid gripping to Molding applications. • Inserts available as per Class 2B ANSI/ASME B1.1 & Confirms to ISO metric 6H Thread Standards. • Inserts with collar series provides Options to use Flange to make Electric Contact. • Ultrasonic series with Opposing Diagonal Knurls provide excellent Torque Resistance Vertical Undercuts in Tri Series Provides Superior Tensile Strength • Blind thread or closed bottom Inserts prevents plastic from entering the bottom of the insert.