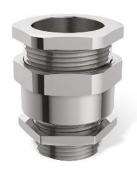

E1FX Type Double Compression

Cable Gland

E1FUNV Type Double Compression Cable Gland

E1W Type Double Compression Heavy Duty Cable Gland

E1FCNF Type Double Compression Cable Gland

A2F Type Cable Gland for all types of unarmoured cables.

E1FW Cable Gland for SWA & AWA Cables

A2FPM Single Compression Cable Gland

E1FPF Type Double Compression Cable Gland

A2FPF Single Compression Cable Gland

E1FPM Type Double Compression Cable Gland

IP 68 Metric Threaded Single Compression Cable Gland

**A2FCNF Type Cable Gland** 

A1/A2 Type Cable Glands

**A2 Type Cable Glands** 

3PT Single Compression CW
Cable Glands

**BW Cable Gland - 2PT Armoured** 

IP 68 Cable Gland - PG Threaded Single Compression

**EMC** Cable Gland Metric Threaded

EMC Cable Glands - PG Threaded

E1W Double Compression Cable Gland

BW Type Cable Glands 4PT Armoured

**BWR Cable Glands** 

CW Cable Gland - 4PT Single Compression

### **PRODUCT DETAILS & SPECIFICATION**

Throughout the World, Cables requires Glanding, Jointing & Fixing, whether in Hazardous area or Safe Area. Phoenix Metal Craft specialize in manufacturing Flame Proof Industrial Cable Glands covering the wide range of armored and non-armored cable in form of various types like BW, CW, E1W, A1/A2, PG, Marine type etc. After understanding all the critical feature of the glands, we are committed to manufacture safe, leak proof, flameproof and explosion proof glands to avoid all mishaps & prevent any hazards to the health & property.

### **Key Features:**

Cable Glands are produced as per BS 6121 Standard. BW type Cable Glands provide an integral armor clamp for armored cable which provides an electrical bond between the cable armor & the gland. A1/A2 Gland Provides a single pull resistant seal on the outer sheath of an unarmored cable. This Type gland maintains ingress protection of IP66/IP68 to 25 Meters. PG Glands are basically produced as per DIN standard 46320/46255 & available with sprain relief facility with round or hex intermediate sockets. Marine Cable Glands as per JIS standards are basically used for Ship Decks & other marine Applications.