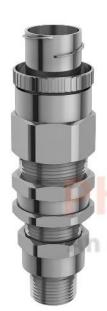

E1FX Type Double Compression

Cable Gland

E1FUNV Type Double Compression Cable Gland

E1W Type Double Compression Heavy Duty Cable Gland

E1FCNF Type Double Compression Cable Gland

A2F Type Cable Gland for all types of unarmoured cables.

E1FW Cable Gland for SWA & AWA Cables

A2FPM Single Compression Cable Gland

E1FPF Type Double Compression Cable Gland

A2FPF Single Compression Cable Gland

E1FPM Type Double Compression Cable Gland

IP 68 Metric Threaded Single Compression Cable Gland

**A2FCNF Type Cable Gland** 

A1/A2 Type Cable Glands

**A2 Type Cable Glands** 

3PT Single Compression CW
Cable Glands

**BW Cable Gland - 2PT Armoured** 

IP 68 Cable Gland - PG Threaded Single Compression

**EMC** Cable Gland Metric Threaded

EMC Cable Glands - PG Threaded

E1W Double Compression Cable Gland

BW Type Cable Glands 4PT Armoured

**BWR Cable Glands** 

CW Cable Gland - 4PT Single Compression

### **PRODUCT DETAILS & SPECIFICATION**

Throughout the World, Cables requires Glanding, Jointing & Fixing, whether in Hazardous area or Safe Area. Phoenix Metal Craft specialize in manufacturing Flame Proof Industrial Cable Glands covering the wide range of armored and non-armored cable in form of various types like BW, CW, E1W, A1/A2, PG, Marine type etc. After understanding all the critical feature of the glands, we are committed to manufacture safe, leak proof, flameproof and explosion proof glands to avoid all mishaps & prevent any hazards to the health & property.

### **Key Features:**

Cable Glands are produced as per BS 6121 Standard. BW type Cable Glands provide an integral armor clamp for armored cable which provides an electrical bond between the cable armor & the gland. A1/A2 Gland Provides a single pull resistant seal on the outer sheath of an unarmored cable. This Type gland maintains ingress protection of IP66/IP68 to 25 Meters. PG Glands are basically produced as per DIN standard 46320/46255 & available with sprain relief facility with round or hex intermediate sockets. Marine Cable Glands as per JIS standards are basically used for Ship Decks & other marine Applications.