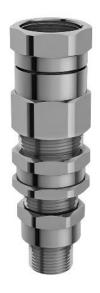

E1FX Type Double Compression

Cable Gland

E1FUNV Type Double Compression Cable Gland

E1W Type Double Compression Heavy Duty Cable Gland

E1FCNF Type Double Compression Cable Gland

A2F Type Cable Gland for all types of unarmoured cables.

E1FW Cable Gland for SWA & AWA Cables

A2FPM Single Compression Cable Gland

E1FPF Type Double Compression Cable Gland

A2FPF Single Compression Cable Gland

E1FPM Type Double Compression Cable Gland

IP 68 Metric Threaded Single Compression Cable Gland

**A2FCNF Type Cable Gland** 

A1/A2 Type Cable Glands

**A2 Type Cable Glands** 

3PT Single Compression CW
Cable Glands

**BW Cable Gland - 2PT Armoured** 

IP 68 Cable Gland - PG Threaded Single Compression

**EMC** Cable Gland Metric Threaded

EMC Cable Glands - PG Threaded

E1W Double Compression Cable Gland

BW Type Cable Glands 4PT Armoured

**BWR Cable Glands** 

CW Cable Gland - 4PT Single Compression

### **PRODUCT DETAILS & SPECIFICATION**

Throughout the World, Cables requires Glanding, Jointing & Fixing, whether in Hazardous area or Safe Area. Phoenix Metal Craft specialize in manufacturing Flame Proof Industrial Cable Glands covering the wide range of armored and non-armored cable in form of various types like BW, CW, E1W, A1/A2, PG, Marine type etc. After understanding all the critical feature of the glands, we are committed to manufacture safe, leak proof, flameproof and explosion proof glands to avoid all mishaps & prevent any hazards to the health & property.

### **Key Features:**

Cable Glands are produced as per BS 6121 Standard. BW type Cable Glands provide an integral armor clamp for armored cable which provides an electrical bond between the cable armor & the gland. A1/A2 Gland Provides a single pull resistant seal on the outer sheath of an unarmored cable. This Type gland maintains ingress protection of IP66/IP68 to 25 Meters. PG Glands are basically produced as per DIN standard 46320/46255 & available with sprain relief facility with round or hex intermediate sockets. Marine Cable Glands as per JIS standards are basically used for Ship Decks & other marine Applications.