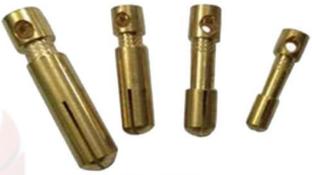

# **Brass**Battery Terminals

### **PRODUCT DETAILS & SPECIFICATION**

We Are Highly Experienced Manufacturer, Supplier And Exporter Of Various Types Of Brass Products Such As Brass Auto Parts (Battery Terminals) Including Machine Made Battery Terminal And Forged Battery Terminal. These Are Mainly Used For Connecting Batteries In Auto Industry And Inverter Batteries. We Take Due Care That Terminal Are Not Rough And Don't Have Any Sharp Edges, To Make Sure The Wires Are Not Damaged While Installing. We Also Offer Various Types Of Brass Auto Parts And Battery Terminal According To Customer's Drawings Or Specifications.