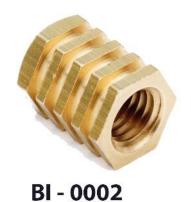

# **Brass** Inserts

**BI-0001** 

BI - 0003

**BI-0004** 

BI - 0005 An immortal spiri BI - 0006 ufacturing

**BI - 0007** 

**BI-0009** 

**BI-0008** 

We are the leading manufacturer of Brass threaded inserts for plastics industries, communication equipments, automotive industries, electrical & Wiring device cases etc. We offer a full line of brass inserts for all methods of installation, including: ultrasonic, heat, thermal, press-in and mold-in. Although we produce various brass inserts as per custom design & specification.

We have standard series of Threaded Inserts such as Straight Hole, Blind (Closed bottom), Collar Inserts, Ultrasonic, Press in, Tri Slotted Inserts, Brass Threaded Inserts, Brass Knurled Inserts, Brass Inserts for Plastics, Brass Inserts for Wood and Clipboard, Ultrasonic range of Brass Inserts, Heatbit range of Brass Inserts, Press-in Inserts with and without collars, Moulded-in Inserts etc. can be done as per customers requirement.