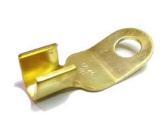

# **Brass**Battery Terminals

### **PRODUCT DETAILS & SPECIFICATION**

We Are Highly Experienced Manufacturer, Supplier And Exporter Of Various Types Of Brass Products Such As Brass Auto Parts (Battery Terminals) Including Machine Made Battery Terminal And Forged Battery Terminal. These Are Mainly Used For Connecting Batteries In Auto Industry And Inverter Batteries. We Take Due Care That Terminal Are Not Rough And Don't Have Any Sharp Edges, To Make Sure The Wires Are Not Damaged While Installing. We Also Offer Various Types Of Brass Auto Parts And Battery Terminal According To Customer's Drawings Or Specifications.

### Types:

Lucas Type, Angle Type, Ship Type, Toyota Type, U.S.A. Car Type, Seiver Type(Universal Type) in forging and casted.

### Forged Type:

Seiver Crimp Type, Angle (Bosch) Type, USA Car Type, Post Type (Machined), Cable Lugs (Brass), Solder Type (Machined), Solder Less (Screw) Type (Machined), Hex Head Bolt Type (Machined)