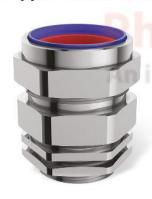

E1FX Type Double Compression

Cable Gland

E1FUNV Type Double Compression Cable Gland

E1W Type Double Compression Heavy Duty Cable Gland

E1FCNF Type Double Compression Cable Gland

A2F Type Cable Gland for all types of unarmoured cables.

E1FW Cable Gland for SWA & AWA Cables

A2FPM Single Compression Cable Gland

E1FPF Type Double Compression Cable Gland

A2FPF Single Compression Cable Gland

E1FPM Type Double Compression Cable Gland

IP 68 Metric Threaded Single Compression Cable Gland

**A2FCNF Type Cable Gland** 

A1/A2 Type Cable Glands

**A2 Type Cable Glands** 

3PT Single Compression CW
Cable Glands

**BW Cable Gland - 2PT Armoured** 

IP 68 Cable Gland - PG Threaded Single Compression

**EMC** Cable Gland Metric Threaded

EMC Cable Glands - PG Threaded

E1W Double Compression Cable Gland

BW Type Cable Glands 4PT Armoured

**BWR Cable Glands** 

CW Cable Gland - 4PT Single Compression

### **PRODUCT DETAILS & SPECIFICATION**

Throughout the World, Cables requires Glanding, Jointing & Fixing, whether in Hazardous area or Safe Area. Phoenix Metal Craft specialize in manufacturing Flame Proof Industrial Cable Glands covering the wide range of armored and non-armored cable in form of various types like BW, CW, E1W, A1/A2, PG, Marine type etc. After understanding all the critical feature of the glands, we are committed to manufacture safe, leak proof, flameproof and explosion proof glands to avoid all mishaps & prevent any hazards to the health & property.

### **Key Features:**

Cable Glands are produced as per BS 6121 Standard. BW type Cable Glands provide an integral armor clamp for armored cable which provides an electrical bond between the cable armor & the gland. A1/A2 Gland Provides a single pull resistant seal on the outer sheath of an unarmored cable. This Type gland maintains ingress protection of IP66/IP68 to 25 Meters. PG Glands are basically produced as per DIN standard 46320/46255 & available with sprain relief facility with round or hex intermediate sockets. Marine Cable Glands as per JIS standards are basically used for Ship Decks & other marine Applications.