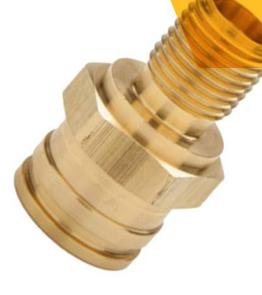

# **CNC Turned Parts**

**CNC-0002** 

**CNC-0003** 

ortal spirit of manu

**CNC - 0004** 

**CNC - 0006** 

High Quality Customized Turned Parts with great precision & Accuracy can be made very effectively by our CNC Machines in Metals like Brass, Stainless steel & Mild Steel and Aluminum. We make the components with accuracy of as low as 10 microns.