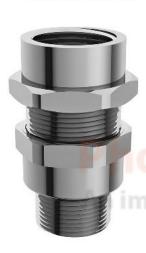

E1FX Type Double Compression

Cable Gland

E1FUNV Type Double Compression Cable Gland

E1W Type Double Compression Heavy Duty Cable Gland

E1FCNF Type Double Compression Cable Gland

A2F Type Cable Gland for all types of unarmoured cables.

E1FW Cable Gland for SWA & AWA Cables

A2FPM Single Compression Cable Gland

E1FPF Type Double Compression Cable Gland

A2FPF Single Compression Cable Gland

E1FPM Type Double Compression Cable Gland

IP 68 Metric Threaded Single Compression Cable Gland

**A2FCNF Type Cable Gland** 

A1/A2 Type Cable Glands

**A2 Type Cable Glands** 

3PT Single Compression CW
Cable Glands

**BW Cable Gland - 2PT Armoured** 

IP 68 Cable Gland - PG Threaded Single Compression

**EMC** Cable Gland Metric Threaded

EMC Cable Glands - PG Threaded

E1W Double Compression Cable Gland

BW Type Cable Glands 4PT Armoured

**BWR Cable Glands** 

CW Cable Gland - 4PT Single Compression

### **PRODUCT DETAILS & SPECIFICATION**

Throughout the World, Cables requires Glanding, Jointing & Fixing, whether in Hazardous area or Safe Area. Phoenix Metal Craft specialize in manufacturing Flame Proof Industrial Cable Glands covering the wide range of armored and non-armored cable in form of various types like BW, CW, E1W, A1/A2, PG, Marine type etc. After understanding all the critical feature of the glands, we are committed to manufacture safe, leak proof, flameproof and explosion proof glands to avoid all mishaps & prevent any hazards to the health & property.

### **Key Features:**

Cable Glands are produced as per BS 6121 Standard. BW type Cable Glands provide an integral armor clamp for armored cable which provides an electrical bond between the cable armor & the gland. A1/A2 Gland Provides a single pull resistant seal on the outer sheath of an unarmored cable. This Type gland maintains ingress protection of IP66/IP68 to 25 Meters. PG Glands are basically produced as per DIN standard 46320/46255 & available with sprain relief facility with round or hex intermediate sockets. Marine Cable Glands as per JIS standards are basically used for Ship Decks & other marine Applications.