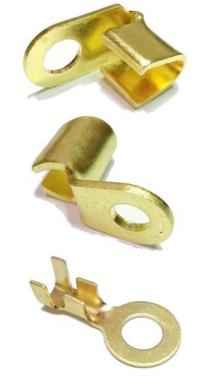

# **Brass**Battery Terminals

### **PRODUCT DETAILS & SPECIFICATION**

We Are Highly Experienced Manufacturer, Supplier And Exporter Of Various Types Of Brass Products Such As Brass Auto Parts (Battery Terminals) Including Machine Made Battery Terminal And Forged Battery Terminal. These Are Mainly Used For Connecting Batteries In Auto Industry And Inverter Batteries. We Take Due Care That Terminal Are Not Rough And Don't Have Any Sharp Edges, To Make Sure The Wires Are Not Damaged While Installing. We Also Offer Various Types Of Brass Auto Parts And Battery Terminal According To Customer's Drawings Or Specifications.

### Types:

Lucas Type, Angle Type, Ship Type, Toyota Type, U.S.A. Car Type, Seiver Type(Universal Type) in forging and casted.

### Forged Type:

Seiver Crimp Type, Angle (Bosch) Type, USA Car Type, Post Type (Machined), Cable Lugs (Brass), Solder Type (Machined), Solder Less (Screw) Type (Machined), Hex Head Bolt Type (Machined)