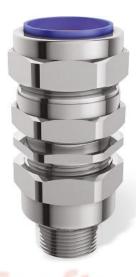

E1FX Type Double Compression

Cable Gland

E1FUNV Type Double Compression Cable Gland

E1W Type Double Compression Heavy Duty Cable Gland

E1FCNF Type Double Compression Cable Gland

A2F Type Cable Gland for all types of unarmoured cables.

E1FW Cable Gland for SWA & AWA Cables

A2FPM Single Compression Cable Gland

E1FPF Type Double Compression Cable Gland

A2FPF Single Compression Cable Gland

E1FPM Type Double Compression Cable Gland

IP 68 Metric Threaded Single Compression Cable Gland

**A2FCNF Type Cable Gland** 

A1/A2 Type Cable Glands

**A2 Type Cable Glands** 

3PT Single Compression CW
Cable Glands

**BW Cable Gland - 2PT Armoured** 

IP 68 Cable Gland - PG Threaded Single Compression

**EMC** Cable Gland Metric Threaded

EMC Cable Glands - PG Threaded

E1W Double Compression Cable Gland

BW Type Cable Glands 4PT Armoured

**BWR Cable Glands** 

CW Cable Gland - 4PT Single Compression

### **PRODUCT DETAILS & SPECIFICATION**

Throughout the World, Cables requires Glanding, Jointing & Fixing, whether in Hazardous area or Safe Area. Phoenix Metal Craft specialize in manufacturing Flame Proof Industrial Cable Glands covering the wide range of armored and non-armored cable in form of various types like BW, CW, E1W, A1/A2, PG, Marine type etc. After understanding all the critical feature of the glands, we are committed to manufacture safe, leak proof, flameproof and explosion proof glands to avoid all mishaps & prevent any hazards to the health & property.

### **Key Features:**

Cable Glands are produced as per BS 6121 Standard. BW type Cable Glands provide an integral armor clamp for armored cable which provides an electrical bond between the cable armor & the gland. A1/A2 Gland Provides a single pull resistant seal on the outer sheath of an unarmored cable. This Type gland maintains ingress protection of IP66/IP68 to 25 Meters. PG Glands are basically produced as per DIN standard 46320/46255 & available with sprain relief facility with round or hex intermediate sockets. Marine Cable Glands as per JIS standards are basically used for Ship Decks & other marine Applications.