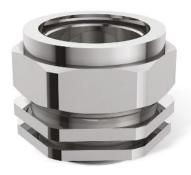

E1FX Type Double Compression

Cable Gland

E1FUNV Type Double Compression Cable Gland

E1W Type Double Compression Heavy Duty Cable Gland

E1FCNF Type Double Compression Cable Gland

A2F Type Cable Gland for all types of unarmoured cables.

E1FW Cable Gland for SWA & AWA Cables

A2FPM Single Compression Cable Gland

E1FPF Type Double Compression Cable Gland

A2FPF Single Compression Cable Gland

E1FPM Type Double Compression Cable Gland

IP 68 Metric Threaded Single Compression Cable Gland

**A2FCNF Type Cable Gland** 

A1/A2 Type Cable Glands

**A2 Type Cable Glands** 

3PT Single Compression CW
Cable Glands

**BW Cable Gland - 2PT Armoured** 

IP 68 Cable Gland - PG Threaded Single Compression

**EMC** Cable Gland Metric Threaded

EMC Cable Glands - PG Threaded

E1W Double Compression Cable Gland

BW Type Cable Glands 4PT Armoured

**BWR Cable Glands** 

CW Cable Gland - 4PT Single Compression

### **PRODUCT DETAILS & SPECIFICATION**

Throughout the World, Cables requires Glanding, Jointing & Fixing, whether in Hazardous area or Safe Area. Phoenix Metal Craft specialize in manufacturing Flame Proof Industrial Cable Glands covering the wide range of armored and non-armored cable in form of various types like BW, CW, E1W, A1/A2, PG, Marine type etc. After understanding all the critical feature of the glands, we are committed to manufacture safe, leak proof, flameproof and explosion proof glands to avoid all mishaps & prevent any hazards to the health & property.

### **Key Features:**

Cable Glands are produced as per BS 6121 Standard. BW type Cable Glands provide an integral armor clamp for armored cable which provides an electrical bond between the cable armor & the gland. A1/A2 Gland Provides a single pull resistant seal on the outer sheath of an unarmored cable. This Type gland maintains ingress protection of IP66/IP68 to 25 Meters. PG Glands are basically produced as per DIN standard 46320/46255 & available with sprain relief facility with round or hex intermediate sockets. Marine Cable Glands as per JIS standards are basically used for Ship Decks & other marine Applications.