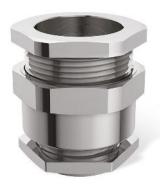

E1FX Type Double Compression

Cable Gland

E1FUNV Type Double Compression Cable Gland

E1W Type Double Compression Heavy Duty Cable Gland

E1FCNF Type Double Compression Cable Gland

A2F Type Cable Gland for all types of unarmoured cables.

E1FW Cable Gland for SWA & AWA Cables

A2FPM Single Compression Cable Gland

E1FPF Type Double Compression Cable Gland

A2FPF Single Compression Cable Gland

E1FPM Type Double Compression Cable Gland

IP 68 Metric Threaded Single Compression Cable Gland

**A2FCNF Type Cable Gland** 

A1/A2 Type Cable Glands

**A2 Type Cable Glands** 

3PT Single Compression CW
Cable Glands

**BW Cable Gland - 2PT Armoured** 

IP 68 Cable Gland - PG Threaded Single Compression

**EMC** Cable Gland Metric Threaded

EMC Cable Glands - PG Threaded

E1W Double Compression Cable Gland

BW Type Cable Glands 4PT Armoured

**BWR Cable Glands** 

CW Cable Gland - 4PT Single Compression

### **PRODUCT DETAILS & SPECIFICATION**

Throughout the World, Cables requires Glanding, Jointing & Fixing, whether in Hazardous area or Safe Area. Phoenix Metal Craft specialize in manufacturing Flame Proof Industrial Cable Glands covering the wide range of armored and non-armored cable in form of various types like BW, CW, E1W, A1/A2, PG, Marine type etc. After understanding all the critical feature of the glands, we are committed to manufacture safe, leak proof, flameproof and explosion proof glands to avoid all mishaps & prevent any hazards to the health & property.

### **Key Features:**

Cable Glands are produced as per BS 6121 Standard. BW type Cable Glands provide an integral armor clamp for armored cable which provides an electrical bond between the cable armor & the gland. A1/A2 Gland Provides a single pull resistant seal on the outer sheath of an unarmored cable. This Type gland maintains ingress protection of IP66/IP68 to 25 Meters. PG Glands are basically produced as per DIN standard 46320/46255 & available with sprain relief facility with round or hex intermediate sockets. Marine Cable Glands as per JIS standards are basically used for Ship Decks & other marine Applications.