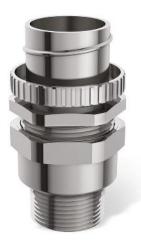

E1FX Type Double Compression

Cable Gland

E1FUNV Type Double Compression Cable Gland

E1W Type Double Compression Heavy Duty Cable Gland

E1FCNF Type Double Compression Cable Gland

A2F Type Cable Gland for all types of unarmoured cables.

E1FW Cable Gland for SWA & AWA Cables

A2FPM Single Compression Cable Gland

E1FPF Type Double Compression Cable Gland

A2FPF Single Compression Cable Gland

E1FPM Type Double Compression Cable Gland

IP 68 Metric Threaded Single Compression Cable Gland

**A2FCNF Type Cable Gland** 

A1/A2 Type Cable Glands

**A2 Type Cable Glands** 

3PT Single Compression CW
Cable Glands

**BW Cable Gland - 2PT Armoured** 

IP 68 Cable Gland - PG Threaded Single Compression

**EMC** Cable Gland Metric Threaded

EMC Cable Glands - PG Threaded

E1W Double Compression Cable Gland

BW Type Cable Glands 4PT Armoured

**BWR Cable Glands** 

CW Cable Gland - 4PT Single Compression

### **PRODUCT DETAILS & SPECIFICATION**

Throughout the World, Cables requires Glanding, Jointing & Fixing, whether in Hazardous area or Safe Area. Phoenix Metal Craft specialize in manufacturing Flame Proof Industrial Cable Glands covering the wide range of armored and non-armored cable in form of various types like BW, CW, E1W, A1/A2, PG, Marine type etc. After understanding all the critical feature of the glands, we are committed to manufacture safe, leak proof, flameproof and explosion proof glands to avoid all mishaps & prevent any hazards to the health & property.

### **Key Features:**

Cable Glands are produced as per BS 6121 Standard. BW type Cable Glands provide an integral armor clamp for armored cable which provides an electrical bond between the cable armor & the gland. A1/A2 Gland Provides a single pull resistant seal on the outer sheath of an unarmored cable. This Type gland maintains ingress protection of IP66/IP68 to 25 Meters. PG Glands are basically produced as per DIN standard 46320/46255 & available with sprain relief facility with round or hex intermediate sockets. Marine Cable Glands as per JIS standards are basically used for Ship Decks & other marine Applications.