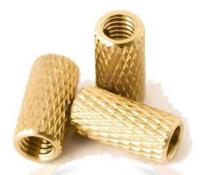

# **Brass** Inserts

**BI-0001** 

BI - 0003

**BI-0004** 

BI - 0005 An immortal spiri BI - 0006 ufacturing

**BI - 0007** 

**BI-0009** 

**BI-0008** 

We are the leading manufacturer of Brass threaded inserts for plastics industries, communication equipments, automotive industries, electrical & Wiring device cases etc. We offer a full line of brass inserts for all methods of installation, including: ultrasonic, heat, thermal, press-in and mold-in. Although we produce various brass inserts as per custom design & specification.

We have standard series of Threaded Inserts such as Straight Hole, Blind (Closed bottom), Collar Inserts, Ultrasonic, Press in, Tri Slotted Inserts, Brass Threaded Inserts, Brass Knurled Inserts, Brass Inserts for Plastics, Brass Inserts for Wood and Clipboard, Ultrasonic range of Brass Inserts, Heatbit range of Brass Inserts, Press-in Inserts with and without collars, Moulded-in Inserts etc. can be done as per customers requirement.