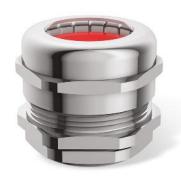

E1FX Type Double Compression

Cable Gland

E1FUNV Type Double Compression Cable Gland

E1W Type Double Compression Heavy Duty Cable Gland

E1FCNF Type Double Compression Cable Gland

A2F Type Cable Gland for all types of unarmoured cables.

E1FW Cable Gland for SWA & AWA Cables

A2FPM Single Compression Cable Gland

E1FPF Type Double Compression Cable Gland

A2FPF Single Compression Cable Gland

E1FPM Type Double Compression Cable Gland

IP 68 Metric Threaded Single Compression Cable Gland

**A2FCNF Type Cable Gland** 

A1/A2 Type Cable Glands

**A2 Type Cable Glands** 

3PT Single Compression CW
Cable Glands

**BW Cable Gland - 2PT Armoured** 

IP 68 Cable Gland - PG Threaded Single Compression

**EMC** Cable Gland Metric Threaded

EMC Cable Glands - PG Threaded

E1W Double Compression Cable Gland

BW Type Cable Glands 4PT Armoured

**BWR Cable Glands** 

CW Cable Gland - 4PT Single Compression

### **PRODUCT DETAILS & SPECIFICATION**

Throughout the World, Cables requires Glanding, Jointing & Fixing, whether in Hazardous area or Safe Area. Phoenix Metal Craft specialize in manufacturing Flame Proof Industrial Cable Glands covering the wide range of armored and non-armored cable in form of various types like BW, CW, E1W, A1/A2, PG, Marine type etc. After understanding all the critical feature of the glands, we are committed to manufacture safe, leak proof, flameproof and explosion proof glands to avoid all mishaps & prevent any hazards to the health & property.

### **Key Features:**

Cable Glands are produced as per BS 6121 Standard. BW type Cable Glands provide an integral armor clamp for armored cable which provides an electrical bond between the cable armor & the gland. A1/A2 Gland Provides a single pull resistant seal on the outer sheath of an unarmored cable. This Type gland maintains ingress protection of IP66/IP68 to 25 Meters. PG Glands are basically produced as per DIN standard 46320/46255 & available with sprain relief facility with round or hex intermediate sockets. Marine Cable Glands as per JIS standards are basically used for Ship Decks & other marine Applications.