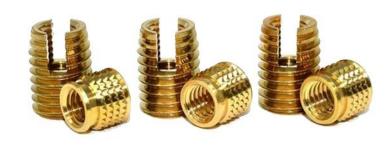

# **Brass** Inserts

**BI-0001** 

BI - 0003

**BI-0004** 

BI - 0005 An immortal spiri BI - 0006 ufacturing

**BI - 0007** 

**BI-0009** 

**BI-0008** 

We are the leading manufacturer of Brass threaded inserts for plastics industries, communication equipments, automotive industries, electrical & Wiring device cases etc. We offer a full line of brass inserts for all methods of installation, including: ultrasonic, heat, thermal, press-in and mold-in. Although we produce various brass inserts as per custom design & specification.

We have standard series of Threaded Inserts such as Straight Hole, Blind (Closed bottom), Collar Inserts, Ultrasonic, Press in, Tri Slotted Inserts, Brass Threaded Inserts, Brass Knurled Inserts, Brass Inserts for Plastics, Brass Inserts for Wood and Clipboard, Ultrasonic range of Brass Inserts, Heatbit range of Brass Inserts, Press-in Inserts with and without collars, Moulded-in Inserts etc. can be done as per customers requirement.