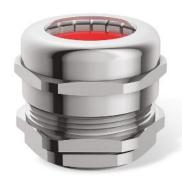

E1FX Type Double Compression

Cable Gland

E1FUNV Type Double Compression Cable Gland

E1W Type Double Compression Heavy Duty Cable Gland

E1FCNF Type Double Compression Cable Gland

A2F Type Cable Gland for all types of unarmoured cables.

E1FW Cable Gland for SWA & AWA Cables

A2FPM Single Compression Cable Gland

E1FPF Type Double Compression Cable Gland

A2FPF Single Compression Cable Gland

E1FPM Type Double Compression Cable Gland

IP 68 Metric Threaded Single Compression Cable Gland

**A2FCNF Type Cable Gland** 

A1/A2 Type Cable Glands

**A2 Type Cable Glands** 

3PT Single Compression CW
Cable Glands

**BW Cable Gland - 2PT Armoured** 

IP 68 Cable Gland - PG Threaded Single Compression

**EMC** Cable Gland Metric Threaded

EMC Cable Glands - PG Threaded

E1W Double Compression Cable Gland

BW Type Cable Glands 4PT Armoured

**BWR Cable Glands** 

CW Cable Gland - 4PT Single Compression

### **PRODUCT DETAILS & SPECIFICATION**

Throughout the World, Cables requires Glanding, Jointing & Fixing, whether in Hazardous area or Safe Area. Phoenix Metal Craft specialize in manufacturing Flame Proof Industrial Cable Glands covering the wide range of armored and non-armored cable in form of various types like BW, CW, E1W, A1/A2, PG, Marine type etc. After understanding all the critical feature of the glands, we are committed to manufacture safe, leak proof, flameproof and explosion proof glands to avoid all mishaps & prevent any hazards to the health & property.

### **Key Features:**

Cable Glands are produced as per BS 6121 Standard. BW type Cable Glands provide an integral armor clamp for armored cable which provides an electrical bond between the cable armor & the gland. A1/A2 Gland Provides a single pull resistant seal on the outer sheath of an unarmored cable. This Type gland maintains ingress protection of IP66/IP68 to 25 Meters. PG Glands are basically produced as per DIN standard 46320/46255 & available with sprain relief facility with round or hex intermediate sockets. Marine Cable Glands as per JIS standards are basically used for Ship Decks & other marine Applications.