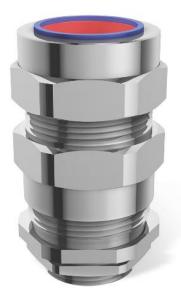

E1FX Type Double Compression

Cable Gland

E1FUNV Type Double Compression Cable Gland

E1W Type Double Compression Heavy Duty Cable Gland

E1FCNF Type Double Compression Cable Gland

A2F Type Cable Gland for all types of unarmoured cables.

E1FW Cable Gland for SWA & AWA Cables

A2FPM Single Compression Cable Gland

E1FPF Type Double Compression Cable Gland

A2FPF Single Compression Cable Gland

E1FPM Type Double Compression Cable Gland

IP 68 Metric Threaded Single Compression Cable Gland

**A2FCNF Type Cable Gland** 

A1/A2 Type Cable Glands

**A2 Type Cable Glands** 

3PT Single Compression CW
Cable Glands

**BW Cable Gland - 2PT Armoured** 

IP 68 Cable Gland - PG Threaded Single Compression

**EMC** Cable Gland Metric Threaded

EMC Cable Glands - PG Threaded

E1W Double Compression Cable Gland

BW Type Cable Glands 4PT Armoured

**BWR Cable Glands** 

CW Cable Gland - 4PT Single Compression

### **PRODUCT DETAILS & SPECIFICATION**

Throughout the World, Cables requires Glanding, Jointing & Fixing, whether in Hazardous area or Safe Area. Phoenix Metal Craft specialize in manufacturing Flame Proof Industrial Cable Glands covering the wide range of armored and non-armored cable in form of various types like BW, CW, E1W, A1/A2, PG, Marine type etc. After understanding all the critical feature of the glands, we are committed to manufacture safe, leak proof, flameproof and explosion proof glands to avoid all mishaps & prevent any hazards to the health & property.

### **Key Features:**

Cable Glands are produced as per BS 6121 Standard. BW type Cable Glands provide an integral armor clamp for armored cable which provides an electrical bond between the cable armor & the gland. A1/A2 Gland Provides a single pull resistant seal on the outer sheath of an unarmored cable. This Type gland maintains ingress protection of IP66/IP68 to 25 Meters. PG Glands are basically produced as per DIN standard 46320/46255 & available with sprain relief facility with round or hex intermediate sockets. Marine Cable Glands as per JIS standards are basically used for Ship Decks & other marine Applications.