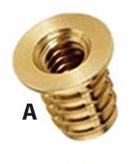

# **Brass** Inserts

**BI-0001** 

BI - 0003

**BI-0004** 

BI - 0005 An immortal spiri BI - 0006 ufacturing

**BI - 0007** 

**BI-0009** 

**BI-0008** 

We are the leading manufacturer of Brass threaded inserts for plastics industries, communication equipments, automotive industries, electrical & Wiring device cases etc. We offer a full line of brass inserts for all methods of installation, including: ultrasonic, heat, thermal, press-in and mold-in. Although we produce various brass inserts as per custom design & specification.

We have standard series of Threaded Inserts such as Straight Hole, Blind (Closed bottom), Collar Inserts, Ultrasonic, Press in, Tri Slotted Inserts, Brass Threaded Inserts, Brass Knurled Inserts, Brass Inserts for Plastics, Brass Inserts for Wood and Clipboard, Ultrasonic range of Brass Inserts, Heatbit range of Brass Inserts, Press-in Inserts with and without collars, Moulded-in Inserts etc. can be done as per customers requirement.