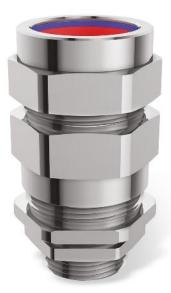

E1FX Type Double Compression

Cable Gland

E1FUNV Type Double Compression Cable Gland

E1W Type Double Compression Heavy Duty Cable Gland

E1FCNF Type Double Compression Cable Gland

A2F Type Cable Gland for all types of unarmoured cables.

E1FW Cable Gland for SWA & AWA Cables

A2FPM Single Compression Cable Gland

E1FPF Type Double Compression Cable Gland

A2FPF Single Compression Cable Gland

E1FPM Type Double Compression Cable Gland

IP 68 Metric Threaded Single Compression Cable Gland

**A2FCNF Type Cable Gland** 

A1/A2 Type Cable Glands

**A2 Type Cable Glands** 

3PT Single Compression CW
Cable Glands

**BW Cable Gland - 2PT Armoured** 

IP 68 Cable Gland - PG Threaded Single Compression

**EMC** Cable Gland Metric Threaded

EMC Cable Glands - PG Threaded

E1W Double Compression Cable Gland

BW Type Cable Glands 4PT Armoured

**BWR Cable Glands** 

CW Cable Gland - 4PT Single Compression

### **PRODUCT DETAILS & SPECIFICATION**

Throughout the World, Cables requires Glanding, Jointing & Fixing, whether in Hazardous area or Safe Area. Phoenix Metal Craft specialize in manufacturing Flame Proof Industrial Cable Glands covering the wide range of armored and non-armored cable in form of various types like BW, CW, E1W, A1/A2, PG, Marine type etc. After understanding all the critical feature of the glands, we are committed to manufacture safe, leak proof, flameproof and explosion proof glands to avoid all mishaps & prevent any hazards to the health & property.

### **Key Features:**

Cable Glands are produced as per BS 6121 Standard. BW type Cable Glands provide an integral armor clamp for armored cable which provides an electrical bond between the cable armor & the gland. A1/A2 Gland Provides a single pull resistant seal on the outer sheath of an unarmored cable. This Type gland maintains ingress protection of IP66/IP68 to 25 Meters. PG Glands are basically produced as per DIN standard 46320/46255 & available with sprain relief facility with round or hex intermediate sockets. Marine Cable Glands as per JIS standards are basically used for Ship Decks & other marine Applications.