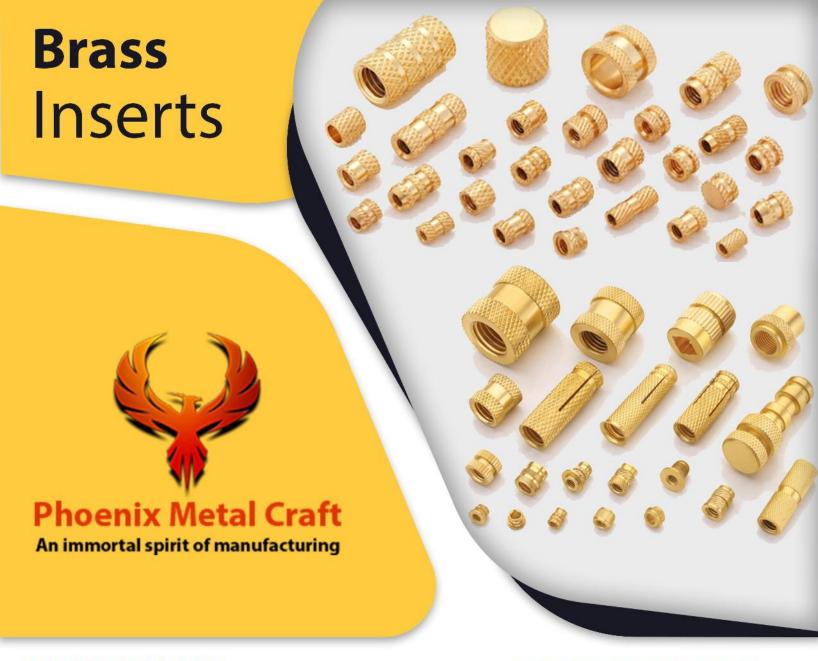

# **Brass** Inserts

**BI-0001** 

BI - 0003

**BI-0004** 

BI - 0005 An immortal spiri BI - 0006 ufacturing

**BI - 0007** 

**BI-0009** 

**BI-0008** 

We are the leading manufacturer of Brass threaded inserts for plastics industries, communication equipments, automotive industries, electrical & Wiring device cases etc. We offer a full line of brass inserts for all methods of installation, including: ultrasonic, heat, thermal, press-in and mold-in. Although we produce various brass inserts as per custom design & specification.

We have standard series of Threaded Inserts such as Straight Hole, Blind (Closed bottom), Collar Inserts, Ultrasonic, Press in, Tri Slotted Inserts, Brass Threaded Inserts, Brass Knurled Inserts, Brass Inserts for Plastics, Brass Inserts for Wood and Clipboard, Ultrasonic range of Brass Inserts, Heatbit range of Brass Inserts, Press-in Inserts with and without collars, Moulded-in Inserts etc. can be done as per customers requirement.