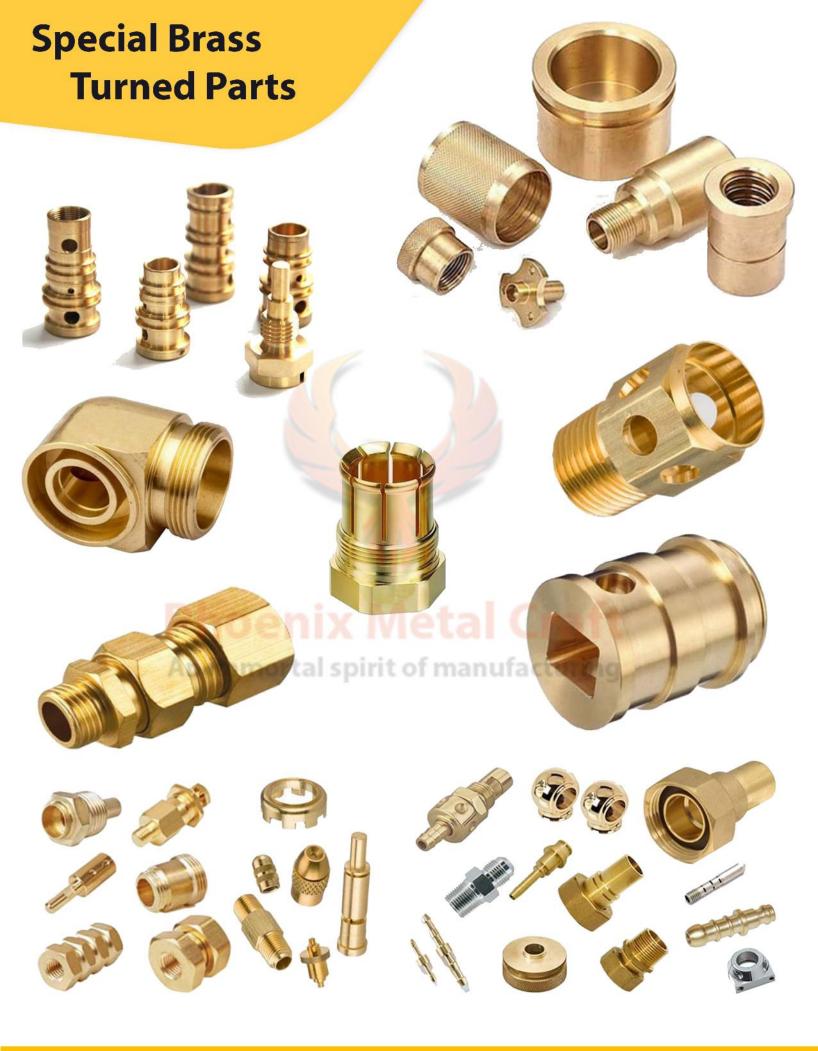

We specialize in producing critical parts with the tolerances as low as 0.03mm. We can turn any diameter right from 1mm to 50mm. Precision Turned Components are used in various electric gadgets, home appliances and in almost all industries in one way or another. We have a highly sophisticated machine which includes Auto troube, Multi-Rotary Index machines & up to 5 axis SPMs which carries multi operations in single stage giving substantial production & world class quality.

### Features:

Any kind of special turned parts can be made as per customer's specifications.