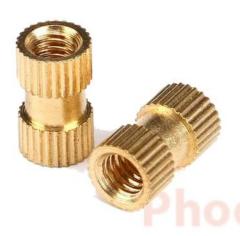

# **Brass** Inserts

**BI-0001** 

BI - 0003

**BI-0004** 

BI - 0005 An immortal spiri BI - 0006 ufacturing

**BI - 0007** 

**BI-0009** 

**BI-0008** 

We are the leading manufacturer of Brass threaded inserts for plastics industries, communication equipments, automotive industries, electrical & Wiring device cases etc. We offer a full line of brass inserts for all methods of installation, including: ultrasonic, heat, thermal, press-in and mold-in. Although we produce various brass inserts as per custom design & specification.

We have standard series of Threaded Inserts such as Straight Hole, Blind (Closed bottom), Collar Inserts, Ultrasonic, Press in, Tri Slotted Inserts, Brass Threaded Inserts, Brass Knurled Inserts, Brass Inserts for Plastics, Brass Inserts for Wood and Clipboard, Ultrasonic range of Brass Inserts, Heatbit range of Brass Inserts, Press-in Inserts with and without collars, Moulded-in Inserts etc. can be done as per customers requirement.

# **Key Features:**

• Thread Size Starts from M1.6 to M50. BA, BSW, BSPT, BSF & American Threads like UNC, UNF, UNEF and NPT are also available as per custom requirements. • Straight, Diamond, opposite diagonal etc. are the knurling options available to give solid gripping to Molding applications. • Inserts available as per Class 2B ANSI/ASME B1.1 & Confirms to ISO metric 6H Thread Standards. • Inserts with collar series provides Options to use Flange to make Electric Contact. • Ultrasonic series with Opposing Diagonal Knurls provide excellent Torque Resistance Vertical Undercuts in Tri Series Provides Superior Tensile Strength • Blind thread or closed bottom Inserts prevents plastic from entering the bottom of the insert.