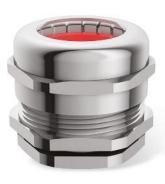

E1FX Type Double Compression

Cable Gland

E1FUNV Type Double Compression Cable Gland

E1W Type Double Compression Heavy Duty Cable Gland

E1FCNF Type Double Compression Cable Gland

A2F Type Cable Gland for all types of unarmoured cables.

E1FW Cable Gland for SWA & AWA Cables

A2FPM Single Compression Cable Gland

E1FPF Type Double Compression Cable Gland

A2FPF Single Compression Cable Gland

E1FPM Type Double Compression Cable Gland

IP 68 Metric Threaded Single Compression Cable Gland

**A2FCNF Type Cable Gland** 

A1/A2 Type Cable Glands

**A2 Type Cable Glands** 

3PT Single Compression CW
Cable Glands

**BW Cable Gland - 2PT Armoured** 

IP 68 Cable Gland - PG Threaded Single Compression

**EMC** Cable Gland Metric Threaded

EMC Cable Glands - PG Threaded

E1W Double Compression Cable Gland

BW Type Cable Glands 4PT Armoured

**BWR Cable Glands** 

CW Cable Gland - 4PT Single Compression

### **PRODUCT DETAILS & SPECIFICATION**

Throughout the World, Cables requires Glanding, Jointing & Fixing, whether in Hazardous area or Safe Area. Phoenix Metal Craft specialize in manufacturing Flame Proof Industrial Cable Glands covering the wide range of armored and non-armored cable in form of various types like BW, CW, E1W, A1/A2, PG, Marine type etc. After understanding all the critical feature of the glands, we are committed to manufacture safe, leak proof, flameproof and explosion proof glands to avoid all mishaps & prevent any hazards to the health & property.

### **Key Features:**

Cable Glands are produced as per BS 6121 Standard. BW type Cable Glands provide an integral armor clamp for armored cable which provides an electrical bond between the cable armor & the gland. A1/A2 Gland Provides a single pull resistant seal on the outer sheath of an unarmored cable. This Type gland maintains ingress protection of IP66/IP68 to 25 Meters. PG Glands are basically produced as per DIN standard 46320/46255 & available with sprain relief facility with round or hex intermediate sockets. Marine Cable Glands as per JIS standards are basically used for Ship Decks & other marine Applications.