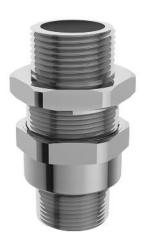

E1FX Type Double Compression

Cable Gland

E1FUNV Type Double Compression Cable Gland

E1W Type Double Compression Heavy Duty Cable Gland

E1FCNF Type Double Compression Cable Gland

A2F Type Cable Gland for all types of unarmoured cables.

E1FW Cable Gland for SWA & AWA Cables

A2FPM Single Compression Cable Gland

E1FPF Type Double Compression Cable Gland

A2FPF Single Compression Cable Gland

E1FPM Type Double Compression Cable Gland

IP 68 Metric Threaded Single Compression Cable Gland

**A2FCNF Type Cable Gland** 

A1/A2 Type Cable Glands

**A2 Type Cable Glands** 

3PT Single Compression CW
Cable Glands

**BW Cable Gland - 2PT Armoured** 

IP 68 Cable Gland - PG Threaded Single Compression

**EMC** Cable Gland Metric Threaded

EMC Cable Glands - PG Threaded

E1W Double Compression Cable Gland

BW Type Cable Glands 4PT Armoured

**BWR Cable Glands** 

CW Cable Gland - 4PT Single Compression

### **PRODUCT DETAILS & SPECIFICATION**

Throughout the World, Cables requires Glanding, Jointing & Fixing, whether in Hazardous area or Safe Area. Phoenix Metal Craft specialize in manufacturing Flame Proof Industrial Cable Glands covering the wide range of armored and non-armored cable in form of various types like BW, CW, E1W, A1/A2, PG, Marine type etc. After understanding all the critical feature of the glands, we are committed to manufacture safe, leak proof, flameproof and explosion proof glands to avoid all mishaps & prevent any hazards to the health & property.

### **Key Features:**

Cable Glands are produced as per BS 6121 Standard. BW type Cable Glands provide an integral armor clamp for armored cable which provides an electrical bond between the cable armor & the gland. A1/A2 Gland Provides a single pull resistant seal on the outer sheath of an unarmored cable. This Type gland maintains ingress protection of IP66/IP68 to 25 Meters. PG Glands are basically produced as per DIN standard 46320/46255 & available with sprain relief facility with round or hex intermediate sockets. Marine Cable Glands as per JIS standards are basically used for Ship Decks & other marine Applications.