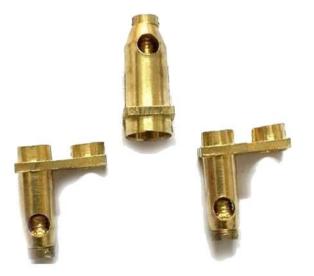

# Brass Terminals For PCB Connector

### PRODUCT DETAILS & SPECIFICATION

We are leading manufacturer and supplier of Brass PCB Terminals that is widely used across different applications in electronic and electrical industries and many others. We use high grade raw materials for production of Brass PCB Terminals Block in observance with excellent strength, high durability and quality standards. we can develop Any kind of PCB Terminals exactly as per customer specifications.