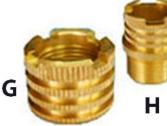

# **Brass** Inserts

**BI-0001** 

BI - 0003

**BI-0004** 

BI - 0005 An immortal spiri BI - 0006 ufacturing

**BI - 0007** 

**BI-0009** 

**BI-0008** 

We are the leading manufacturer of Brass threaded inserts for plastics industries, communication equipments, automotive industries, electrical & Wiring device cases etc. We offer a full line of brass inserts for all methods of installation, including: ultrasonic, heat, thermal, press-in and mold-in. Although we produce various brass inserts as per custom design & specification.

We have standard series of Threaded Inserts such as Straight Hole, Blind (Closed bottom), Collar Inserts, Ultrasonic, Press in, Tri Slotted Inserts, Brass Threaded Inserts, Brass Knurled Inserts, Brass Inserts for Plastics, Brass Inserts for Wood and Clipboard, Ultrasonic range of Brass Inserts, Heatbit range of Brass Inserts, Press-in Inserts with and without collars, Moulded-in Inserts etc. can be done as per customers requirement.