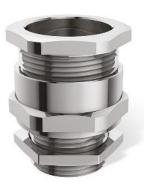

E1FX Type Double Compression

Cable Gland

E1FUNV Type Double Compression Cable Gland

E1W Type Double Compression Heavy Duty Cable Gland

E1FCNF Type Double Compression Cable Gland

A2F Type Cable Gland for all types of unarmoured cables.

E1FW Cable Gland for SWA & AWA Cables

A2FPM Single Compression Cable Gland

E1FPF Type Double Compression Cable Gland

A2FPF Single Compression Cable Gland

E1FPM Type Double Compression Cable Gland

IP 68 Metric Threaded Single Compression Cable Gland

**A2FCNF Type Cable Gland** 

A1/A2 Type Cable Glands

**A2 Type Cable Glands** 

3PT Single Compression CW
Cable Glands

**BW Cable Gland - 2PT Armoured** 

IP 68 Cable Gland - PG Threaded Single Compression

**EMC** Cable Gland Metric Threaded

EMC Cable Glands - PG Threaded

E1W Double Compression Cable Gland

BW Type Cable Glands 4PT Armoured

**BWR Cable Glands** 

CW Cable Gland - 4PT Single Compression

### **PRODUCT DETAILS & SPECIFICATION**

Throughout the World, Cables requires Glanding, Jointing & Fixing, whether in Hazardous area or Safe Area. Phoenix Metal Craft specialize in manufacturing Flame Proof Industrial Cable Glands covering the wide range of armored and non-armored cable in form of various types like BW, CW, E1W, A1/A2, PG, Marine type etc. After understanding all the critical feature of the glands, we are committed to manufacture safe, leak proof, flameproof and explosion proof glands to avoid all mishaps & prevent any hazards to the health & property.

### **Key Features:**

Cable Glands are produced as per BS 6121 Standard. BW type Cable Glands provide an integral armor clamp for armored cable which provides an electrical bond between the cable armor & the gland. A1/A2 Gland Provides a single pull resistant seal on the outer sheath of an unarmored cable. This Type gland maintains ingress protection of IP66/IP68 to 25 Meters. PG Glands are basically produced as per DIN standard 46320/46255 & available with sprain relief facility with round or hex intermediate sockets. Marine Cable Glands as per JIS standards are basically used for Ship Decks & other marine Applications.