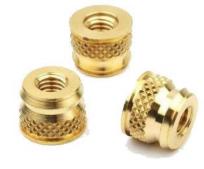

# **Brass** Inserts

**BI-0001** 

BI - 0003

**BI-0004** 

BI - 0005 An immortal spiri BI - 0006 ufacturing

**BI - 0007** 

**BI-0009** 

**BI-0008** 

We are the leading manufacturer of Brass threaded inserts for plastics industries, communication equipments, automotive industries, electrical & Wiring device cases etc. We offer a full line of brass inserts for all methods of installation, including: ultrasonic, heat, thermal, press-in and mold-in. Although we produce various brass inserts as per custom design & specification.

We have standard series of Threaded Inserts such as Straight Hole, Blind (Closed bottom), Collar Inserts, Ultrasonic, Press in, Tri Slotted Inserts, Brass Threaded Inserts, Brass Knurled Inserts, Brass Inserts for Plastics, Brass Inserts for Wood and Clipboard, Ultrasonic range of Brass Inserts, Heatbit range of Brass Inserts, Press-in Inserts with and without collars, Moulded-in Inserts etc. can be done as per customers requirement.