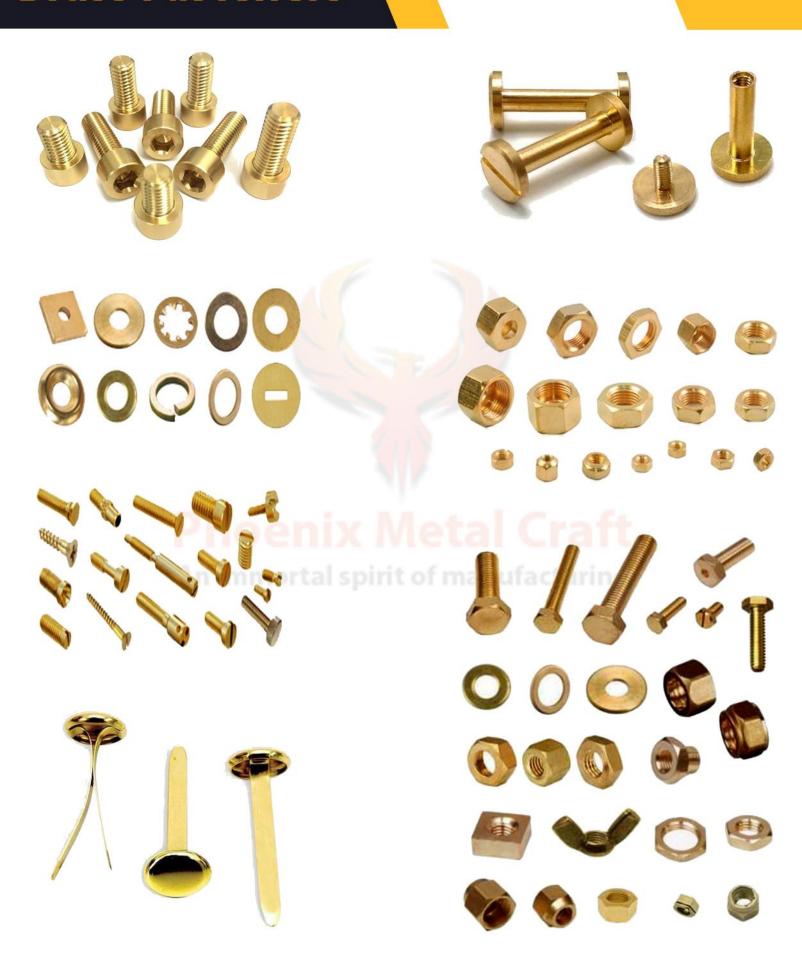

# **Brass Fasteners**

We provide a vast range of high quality fasteners according to its diverse applications. We use quality-approved raw materials as inputs for the production of our finished goods. We offer various types of brass screws and fasteners including Machine Screws, Wood Screws, Mirror Screws and Dom Nut. Wood screws and machine screws available in countersunk, Philips, raised, pan, round & cheese head. We also manufacture as per customer specifications, drawing and requirements. Thanks to our hands-on expertise in production for a wide range of fasteners, we have become preferred providers for many clients across the globe.

#### Material:

Free Cutting Brass IS 319 Type (I) or BS 249 Type (I) or High Grade Any Special Material Composition as per customers requirement.

### Threads/Standards:

ISO Metric, BA, BSW, BSP, BSB, BSF, PG, NPT, NPTF, UNC, UNF, UNEF etc... & Any as per Customer's Specification

# Finish/Coating:

Natural, Nickle Plated, Silver Plated, Tin Plated and As per customer's Specification.

### Size:

Begins from M2 or equivalent threads and up to any size as per Customer's Specification

**Phoenix Metal Craft** successfully established itself as a highly reliable manufacturer, exporter and trader of a range of automotive parts, precision brass fitting parts and manufacture any metal parts i.e. Brass, M.S, S.S, Copper, Aluminium etc, as per customer provided drawing, specifications or sample.