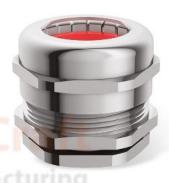

E1FX Type Double Compression

Cable Gland

E1FUNV Type Double Compression Cable Gland

E1W Type Double Compression Heavy Duty Cable Gland

E1FCNF Type Double Compression Cable Gland

A2F Type Cable Gland for all types of unarmoured cables.

E1FW Cable Gland for SWA & AWA Cables

A2FPM Single Compression Cable Gland

E1FPF Type Double Compression Cable Gland

A2FPF Single Compression Cable Gland

E1FPM Type Double Compression Cable Gland

IP 68 Metric Threaded Single Compression Cable Gland

**A2FCNF Type Cable Gland** 

A1/A2 Type Cable Glands

**A2 Type Cable Glands** 

3PT Single Compression CW
Cable Glands

**BW Cable Gland - 2PT Armoured** 

IP 68 Cable Gland - PG Threaded Single Compression

**EMC** Cable Gland Metric Threaded

EMC Cable Glands - PG Threaded

E1W Double Compression Cable Gland

BW Type Cable Glands 4PT Armoured

**BWR Cable Glands** 

CW Cable Gland - 4PT Single Compression

### **PRODUCT DETAILS & SPECIFICATION**

Throughout the World, Cables requires Glanding, Jointing & Fixing, whether in Hazardous area or Safe Area. Phoenix Metal Craft specialize in manufacturing Flame Proof Industrial Cable Glands covering the wide range of armored and non-armored cable in form of various types like BW, CW, E1W, A1/A2, PG, Marine type etc. After understanding all the critical feature of the glands, we are committed to manufacture safe, leak proof, flameproof and explosion proof glands to avoid all mishaps & prevent any hazards to the health & property.

### **Key Features:**

Cable Glands are produced as per BS 6121 Standard. BW type Cable Glands provide an integral armor clamp for armored cable which provides an electrical bond between the cable armor & the gland. A1/A2 Gland Provides a single pull resistant seal on the outer sheath of an unarmored cable. This Type gland maintains ingress protection of IP66/IP68 to 25 Meters. PG Glands are basically produced as per DIN standard 46320/46255 & available with sprain relief facility with round or hex intermediate sockets. Marine Cable Glands as per JIS standards are basically used for Ship Decks & other marine Applications.