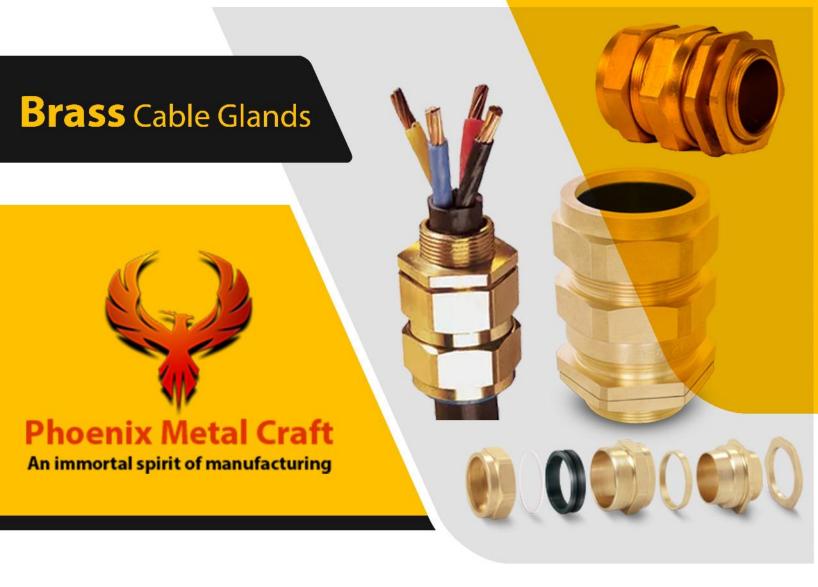

### **PRODUCT DETAILS & SPECIFICATION**

Throughout the World, Cables requires Glanding, Jointing & Fixing, whether in Hazardous area or Safe Area. Phoenix Metal Craft specialize in manufacturing Flame Proof Industrial Cable Glands covering the wide range of armored and non-armored cable in form of various types like BW, CW, E1W, A1/A2, PG, Marine type etc. After understanding all the critical feature of the glands, we are committed to manufacture safe, leak proof, flameproof and explosion proof glands to avoid all mishaps & prevent any hazards to the health & property.

### **Key Features:**

Cable Glands are produced as per BS 6121 Standard. BW type Cable Glands provide an integral armor clamp for armored cable which provides an electrical bond between the cable armor & the gland. A1/A2 Gland Provides a single pull resistant seal on the outer sheath of an unarmored cable. This Type gland maintains ingress protection of IP66/IP68 to 25 Meters. PG Glands are basically produced as per DIN standard 46320/46255 & available with sprain relief facility with round or hex intermediate sockets. Marine Cable Glands as per JIS standards are basically used for Ship Decks & other marine Applications.