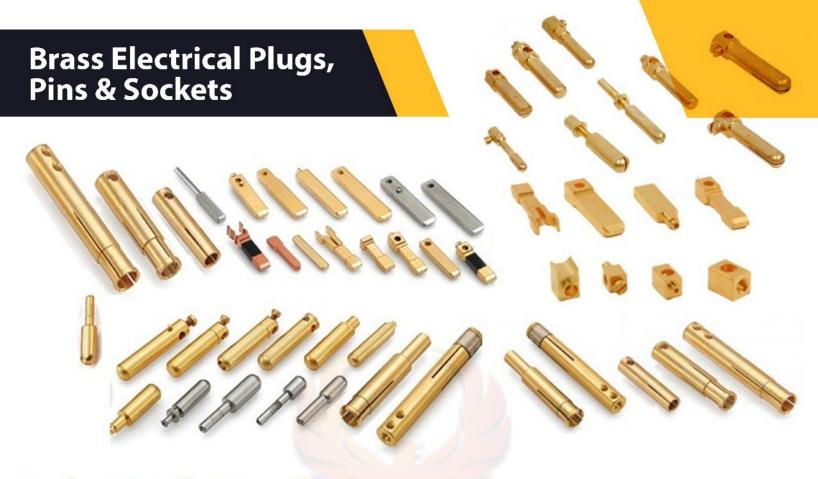

# Brass Electrical Plugs, Pins & Sockets

**EPS-0002** 

**EPS-0004** 

**EPS-0006** 

**EPS-0001** 

**EPS-0003** 

**EPS-0005** 

**EPS-0007** 

Owing to years of industrial experience, Phoenix Metal Craft providing broad gamut of Brass Electrical Plug Pins manufactured using latest technology and modern machinery. Brass Electrical Plug Pins are widely used as a component to be installed electrical wire. Our Electrical plugs and pins are highly appreciated by customer across various industry for its sturdy finish and accurate dimension. Electrical Plug Pins we manufacture are shock proof, crack resistance and highly reliable. Our wide range of electrical plug pin include neutral pins, earth pins, knurled pins, slotted pins and more. Electrical plug pins are also available with DIN screw as per customer specification and requirements. We can develop and supply standard as well as custom brass electrical plug pins exactly as per customer specifications. An immortal spirit of manufacturing