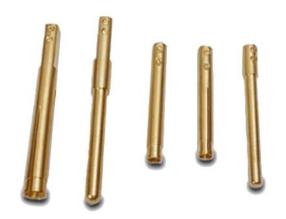

# Brass Electrical Plugs, Pins & Sockets

**EPS-0002** 

**EPS-0004** 

**EPS-0006** 

**EPS-0001** 

**EPS-0003** 

**EPS-0005** 

**EPS-0007** 

Owing to years of industrial experience, Phoenix Metal Craft providing broad gamut of Brass Electrical Plug Pins manufactured using latest technology and modern machinery. Brass Electrical Plug Pins are widely used as a component to be installed electrical wire. Our Electrical plugs and pins are highly appreciated by customer across various industry for its sturdy finish and accurate dimension. Electrical Plug Pins we manufacture are shock proof, crack resistance and highly reliable. Our wide range of electrical plug pin include neutral pins, earth pins, knurled pins, slotted pins and more. Electrical plug pins are also available with DIN screw as per customer specification and requirements. We can develop and supply standard as well as custom brass electrical plug pins exactly as per customer specifications. An immortal spirit of manufacturing