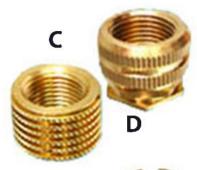

# **Brass** Inserts

**BI-0001** 

BI - 0003

**BI-0004** 

BI - 0005 An immortal spiri BI - 0006 ufacturing

**BI - 0007** 

**BI-0009** 

**BI-0008** 

We are the leading manufacturer of Brass threaded inserts for plastics industries, communication equipments, automotive industries, electrical & Wiring device cases etc. We offer a full line of brass inserts for all methods of installation, including: ultrasonic, heat, thermal, press-in and mold-in. Although we produce various brass inserts as per custom design & specification.

We have standard series of Threaded Inserts such as Straight Hole, Blind (Closed bottom), Collar Inserts, Ultrasonic, Press in, Tri Slotted Inserts, Brass Threaded Inserts, Brass Knurled Inserts, Brass Inserts for Plastics, Brass Inserts for Wood and Clipboard, Ultrasonic range of Brass Inserts, Heatbit range of Brass Inserts, Press-in Inserts with and without collars, Moulded-in Inserts etc. can be done as per customers requirement.