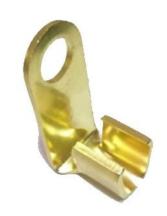

# **Brass**Battery Terminals

### **PRODUCT DETAILS & SPECIFICATION**

We Are Highly Experienced Manufacturer, Supplier And Exporter Of Various Types Of Brass Products Such As Brass Auto Parts (Battery Terminals) Including Machine Made Battery Terminal And Forged Battery Terminal. These Are Mainly Used For Connecting Batteries In Auto Industry And Inverter Batteries. We Take Due Care That Terminal Are Not Rough And Don't Have Any Sharp Edges, To Make Sure The Wires Are Not Damaged While Installing. We Also Offer Various Types Of Brass Auto Parts And Battery Terminal According To Customer's Drawings Or Specifications.

### Types:

Lucas Type, Angle Type, Ship Type, Toyota Type, U.S.A. Car Type, Seiver Type(Universal Type) in forging and casted.

### Forged Type:

Seiver Crimp Type, Angle (Bosch) Type, USA Car Type, Post Type (Machined), Cable Lugs (Brass), Solder Type (Machined), Solder Less (Screw) Type (Machined), Hex Head Bolt Type (Machined)