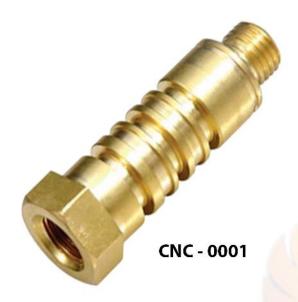

# **CNC Turned Parts**

**CNC-0002** 

**CNC-0003** 

ortal spirit of manu

**CNC - 0004** 

**CNC - 0006** 

High Quality Customized Turned Parts with great precision & Accuracy can be made very effectively by our CNC Machines in Metals like Brass, Stainless steel & Mild Steel and Aluminum. We make the components with accuracy of as low as 10 microns.