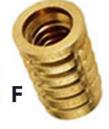

# **Brass** Inserts

**BI-0001** 

BI - 0003

**BI-0004** 

BI - 0005 An immortal spiri BI - 0006 ufacturing

**BI - 0007** 

**BI-0009** 

**BI-0008** 

We are the leading manufacturer of Brass threaded inserts for plastics industries, communication equipments, automotive industries, electrical & Wiring device cases etc. We offer a full line of brass inserts for all methods of installation, including: ultrasonic, heat, thermal, press-in and mold-in. Although we produce various brass inserts as per custom design & specification.

We have standard series of Threaded Inserts such as Straight Hole, Blind (Closed bottom), Collar Inserts, Ultrasonic, Press in, Tri Slotted Inserts, Brass Threaded Inserts, Brass Knurled Inserts, Brass Inserts for Plastics, Brass Inserts for Wood and Clipboard, Ultrasonic range of Brass Inserts, Heatbit range of Brass Inserts, Press-in Inserts with and without collars, Moulded-in Inserts etc. can be done as per customers requirement.