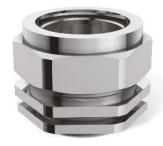

E1FX Type Double Compression

Cable Gland

E1FUNV Type Double Compression Cable Gland

E1W Type Double Compression Heavy Duty Cable Gland

E1FCNF Type Double Compression Cable Gland

A2F Type Cable Gland for all types of unarmoured cables.

E1FW Cable Gland for SWA & AWA Cables

A2FPM Single Compression Cable Gland

E1FPF Type Double Compression Cable Gland

A2FPF Single Compression Cable Gland

E1FPM Type Double Compression Cable Gland

IP 68 Metric Threaded Single Compression Cable Gland

**A2FCNF Type Cable Gland** 

A1/A2 Type Cable Glands

**A2 Type Cable Glands** 

3PT Single Compression CW
Cable Glands

**BW Cable Gland - 2PT Armoured** 

IP 68 Cable Gland - PG Threaded Single Compression

**EMC** Cable Gland Metric Threaded

EMC Cable Glands - PG Threaded

E1W Double Compression Cable Gland

BW Type Cable Glands 4PT Armoured

**BWR Cable Glands** 

CW Cable Gland - 4PT Single Compression

### **PRODUCT DETAILS & SPECIFICATION**

Throughout the World, Cables requires Glanding, Jointing & Fixing, whether in Hazardous area or Safe Area. Phoenix Metal Craft specialize in manufacturing Flame Proof Industrial Cable Glands covering the wide range of armored and non-armored cable in form of various types like BW, CW, E1W, A1/A2, PG, Marine type etc. After understanding all the critical feature of the glands, we are committed to manufacture safe, leak proof, flameproof and explosion proof glands to avoid all mishaps & prevent any hazards to the health & property.

### **Key Features:**

Cable Glands are produced as per BS 6121 Standard. BW type Cable Glands provide an integral armor clamp for armored cable which provides an electrical bond between the cable armor & the gland. A1/A2 Gland Provides a single pull resistant seal on the outer sheath of an unarmored cable. This Type gland maintains ingress protection of IP66/IP68 to 25 Meters. PG Glands are basically produced as per DIN standard 46320/46255 & available with sprain relief facility with round or hex intermediate sockets. Marine Cable Glands as per JIS standards are basically used for Ship Decks & other marine Applications.