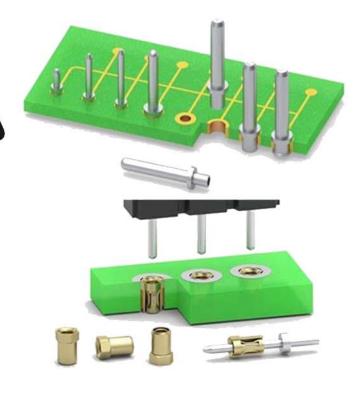

# Brass Terminals For PCB Connector

### PRODUCT DETAILS & SPECIFICATION

We are leading manufacturer and supplier of Brass PCB Terminals that is widely used across different applications in electronic and electrical industries and many others. We use high grade raw materials for production of Brass PCB Terminals Block in observance with excellent strength, high durability and quality standards. we can develop Any kind of PCB Terminals exactly as per customer specifications.