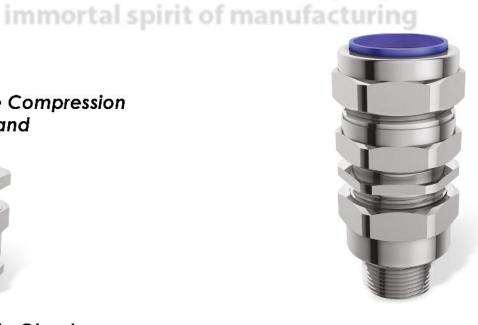

E1FX Type Double Compression

Cable Gland

E1FUNV Type Double Compression Cable Gland

E1W Type Double Compression Heavy Duty Cable Gland

E1FCNF Type Double Compression Cable Gland

A2F Type Cable Gland for all types of unarmoured cables.

E1FW Cable Gland for SWA & AWA Cables

A2FPM Single Compression Cable Gland

E1FPF Type Double Compression Cable Gland

A2FPF Single Compression Cable Gland

E1FPM Type Double Compression Cable Gland

IP 68 Metric Threaded Single Compression Cable Gland

**A2FCNF Type Cable Gland** 

A1/A2 Type Cable Glands

**A2 Type Cable Glands** 

3PT Single Compression CW
Cable Glands

**BW Cable Gland - 2PT Armoured** 

IP 68 Cable Gland - PG Threaded Single Compression

**EMC** Cable Gland Metric Threaded

EMC Cable Glands - PG Threaded

E1W Double Compression Cable Gland

BW Type Cable Glands 4PT Armoured

**BWR Cable Glands** 

CW Cable Gland - 4PT Single Compression

### **PRODUCT DETAILS & SPECIFICATION**

Throughout the World, Cables requires Glanding, Jointing & Fixing, whether in Hazardous area or Safe Area. Phoenix Metal Craft specialize in manufacturing Flame Proof Industrial Cable Glands covering the wide range of armored and non-armored cable in form of various types like BW, CW, E1W, A1/A2, PG, Marine type etc. After understanding all the critical feature of the glands, we are committed to manufacture safe, leak proof, flameproof and explosion proof glands to avoid all mishaps & prevent any hazards to the health & property.

### **Key Features:**

Cable Glands are produced as per BS 6121 Standard. BW type Cable Glands provide an integral armor clamp for armored cable which provides an electrical bond between the cable armor & the gland. A1/A2 Gland Provides a single pull resistant seal on the outer sheath of an unarmored cable. This Type gland maintains ingress protection of IP66/IP68 to 25 Meters. PG Glands are basically produced as per DIN standard 46320/46255 & available with sprain relief facility with round or hex intermediate sockets. Marine Cable Glands as per JIS standards are basically used for Ship Decks & other marine Applications.