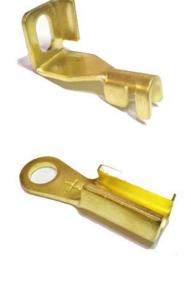

# **Brass**Battery Terminals

### **PRODUCT DETAILS & SPECIFICATION**

We Are Highly Experienced Manufacturer, Supplier And Exporter Of Various Types Of Brass Products Such As Brass Auto Parts (Battery Terminals) Including Machine Made Battery Terminal And Forged Battery Terminal. These Are Mainly Used For Connecting Batteries In Auto Industry And Inverter Batteries. We Take Due Care That Terminal Are Not Rough And Don't Have Any Sharp Edges, To Make Sure The Wires Are Not Damaged While Installing. We Also Offer Various Types Of Brass Auto Parts And Battery Terminal According To Customer's Drawings Or Specifications.

### Types:

Lucas Type, Angle Type, Ship Type, Toyota Type, U.S.A. Car Type, Seiver Type(Universal Type) in forging and casted.

### Forged Type:

Seiver Crimp Type, Angle (Bosch) Type, USA Car Type, Post Type (Machined), Cable Lugs (Brass), Solder Type (Machined), Solder Less (Screw) Type (Machined), Hex Head Bolt Type (Machined)