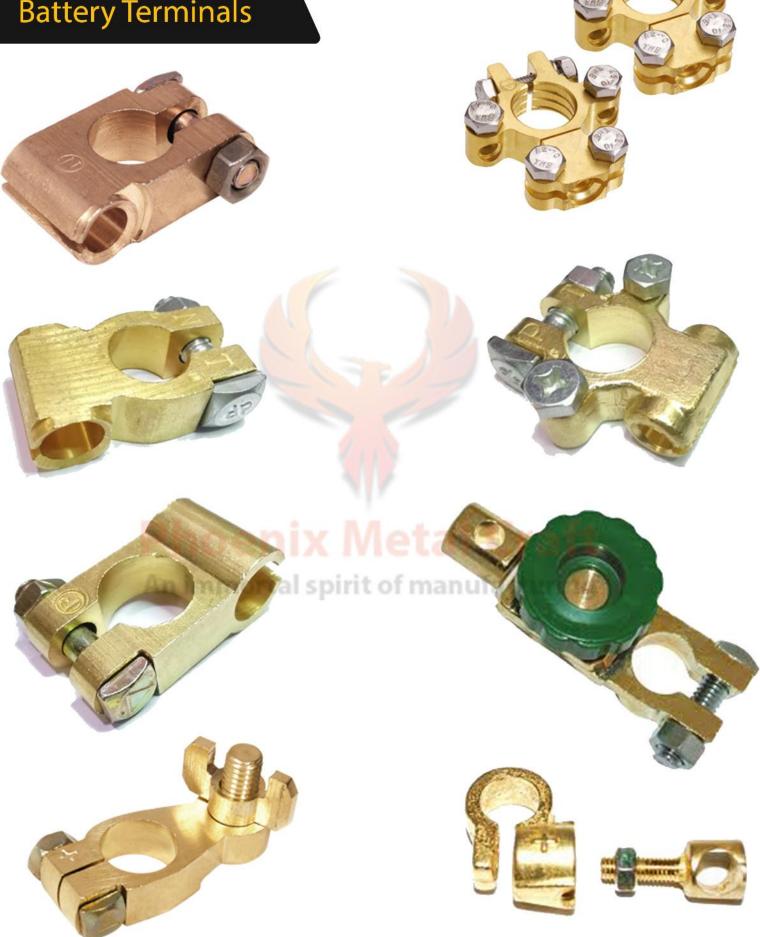

### **PRODUCT DETAILS & SPECIFICATION**

We Are Highly Experienced Manufacturer, Supplier And Exporter Of Various Types Of Brass Products Such As Brass Auto Parts (Battery Terminals) Including Machine Made Battery Terminal And Forged Battery Terminal. These Are Mainly Used For Connecting Batteries In Auto Industry And Inverter Batteries. We Take Due Care That Terminal Are Not Rough And Don't Have Any Sharp Edges, To Make Sure The Wires Are Not Damaged While Installing. We Also Offer Various Types Of Brass Auto Parts And Battery Terminal According To Customer's Drawings Or Specifications.

### Types:

Lucas Type, Angle Type, Ship Type, Toyota Type, U.S.A. Car Type, Seiver Type(Universal Type) in forging and casted.

### Forged Type:

Seiver Crimp Type, Angle (Bosch) Type, USA Car Type, Post Type (Machined), Cable Lugs (Brass), Solder Type (Machined), Solder Less (Screw) Type (Machined), Hex Head Bolt Type (Machined)