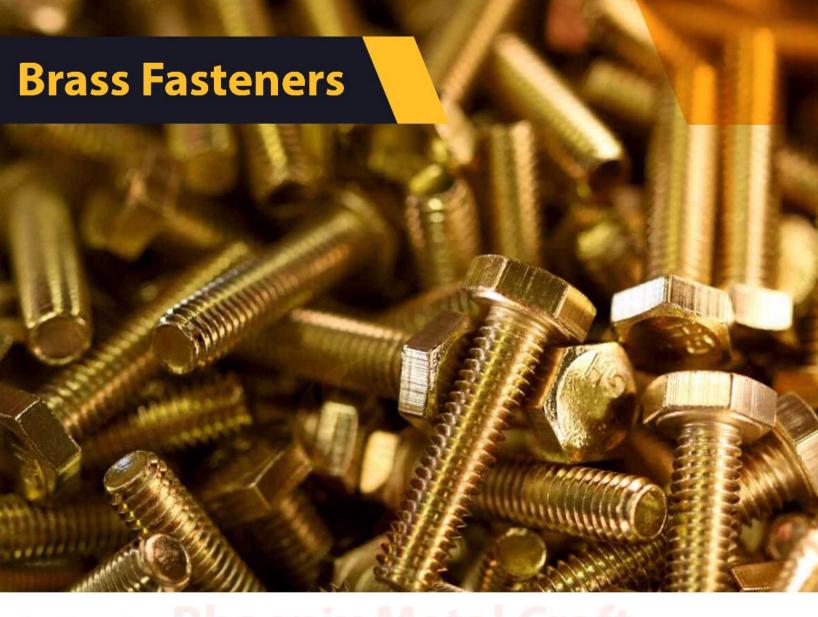

# **Brass Fasteners**

We provide a vast range of high quality fasteners according to its diverse applications. We use quality-approved raw materials as inputs for the production of our finished goods. We offer various types of brass screws and fasteners including Machine Screws, Wood Screws, Mirror Screws and Dom Nut. Wood screws and machine screws available in countersunk, Philips, raised, pan, round & cheese head. We also manufacture as per customer specifications, drawing and requirements. Thanks to our hands-on expertise in production for a wide range of fasteners, we have become preferred providers for many clients across the globe.