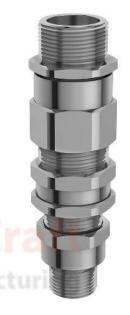

E1FX Type Double Compression

Cable Gland

E1FUNV Type Double Compression Cable Gland

E1W Type Double Compression Heavy Duty Cable Gland

E1FCNF Type Double Compression Cable Gland

A2F Type Cable Gland for all types of unarmoured cables.

E1FW Cable Gland for SWA & AWA Cables

A2FPM Single Compression Cable Gland

E1FPF Type Double Compression Cable Gland

A2FPF Single Compression Cable Gland

E1FPM Type Double Compression Cable Gland

IP 68 Metric Threaded Single Compression Cable Gland

**A2FCNF Type Cable Gland** 

A1/A2 Type Cable Glands

**A2 Type Cable Glands** 

3PT Single Compression CW
Cable Glands

**BW Cable Gland - 2PT Armoured** 

IP 68 Cable Gland - PG Threaded Single Compression

**EMC** Cable Gland Metric Threaded

EMC Cable Glands - PG Threaded

E1W Double Compression Cable Gland

BW Type Cable Glands 4PT Armoured

**BWR Cable Glands** 

CW Cable Gland - 4PT Single Compression

### **PRODUCT DETAILS & SPECIFICATION**

Throughout the World, Cables requires Glanding, Jointing & Fixing, whether in Hazardous area or Safe Area. Phoenix Metal Craft specialize in manufacturing Flame Proof Industrial Cable Glands covering the wide range of armored and non-armored cable in form of various types like BW, CW, E1W, A1/A2, PG, Marine type etc. After understanding all the critical feature of the glands, we are committed to manufacture safe, leak proof, flameproof and explosion proof glands to avoid all mishaps & prevent any hazards to the health & property.

### **Key Features:**

Cable Glands are produced as per BS 6121 Standard. BW type Cable Glands provide an integral armor clamp for armored cable which provides an electrical bond between the cable armor & the gland. A1/A2 Gland Provides a single pull resistant seal on the outer sheath of an unarmored cable. This Type gland maintains ingress protection of IP66/IP68 to 25 Meters. PG Glands are basically produced as per DIN standard 46320/46255 & available with sprain relief facility with round or hex intermediate sockets. Marine Cable Glands as per JIS standards are basically used for Ship Decks & other marine Applications.