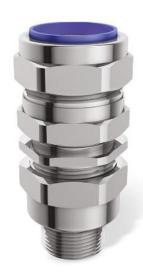

E1FX Type Double Compression

Cable Gland

E1FUNV Type Double Compression Cable Gland

E1W Type Double Compression Heavy Duty Cable Gland

E1FCNF Type Double Compression Cable Gland

A2F Type Cable Gland for all types of unarmoured cables.

E1FW Cable Gland for SWA & AWA Cables

A2FPM Single Compression Cable Gland

E1FPF Type Double Compression Cable Gland

A2FPF Single Compression Cable Gland

E1FPM Type Double Compression Cable Gland

IP 68 Metric Threaded Single Compression Cable Gland

**A2FCNF Type Cable Gland** 

A1/A2 Type Cable Glands

**A2 Type Cable Glands** 

3PT Single Compression CW
Cable Glands

**BW Cable Gland - 2PT Armoured** 

IP 68 Cable Gland - PG Threaded Single Compression

**EMC** Cable Gland Metric Threaded

EMC Cable Glands - PG Threaded

E1W Double Compression Cable Gland

BW Type Cable Glands 4PT Armoured

**BWR Cable Glands** 

CW Cable Gland - 4PT Single Compression

### **PRODUCT DETAILS & SPECIFICATION**

Throughout the World, Cables requires Glanding, Jointing & Fixing, whether in Hazardous area or Safe Area. Phoenix Metal Craft specialize in manufacturing Flame Proof Industrial Cable Glands covering the wide range of armored and non-armored cable in form of various types like BW, CW, E1W, A1/A2, PG, Marine type etc. After understanding all the critical feature of the glands, we are committed to manufacture safe, leak proof, flameproof and explosion proof glands to avoid all mishaps & prevent any hazards to the health & property.

### **Key Features:**

Cable Glands are produced as per BS 6121 Standard. BW type Cable Glands provide an integral armor clamp for armored cable which provides an electrical bond between the cable armor & the gland. A1/A2 Gland Provides a single pull resistant seal on the outer sheath of an unarmored cable. This Type gland maintains ingress protection of IP66/IP68 to 25 Meters. PG Glands are basically produced as per DIN standard 46320/46255 & available with sprain relief facility with round or hex intermediate sockets. Marine Cable Glands as per JIS standards are basically used for Ship Decks & other marine Applications.